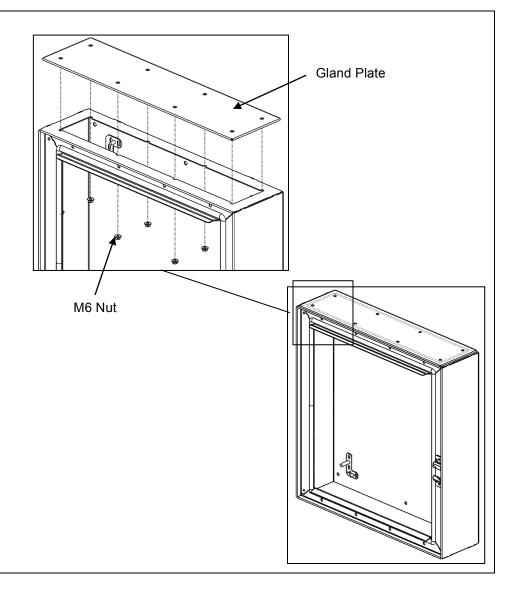

## RMR WALL-MOUNT GLAND PLATE ASSEMBLY

Included Hardware
(8) M6 Serrated Flange Hex Nut

## **Assembly Sequence**

- 1. Place Gland Plate onto mating surface.
- 2. Install M6 Nuts and tighten until Gland Plate is fully seated. (Torque 88 IN-LB [9.9 N-M]).

IIS-737080, 09/16/16, Rev. 1, CPI/SJG 800-834-4969 (USA & Canada) • www.chatsworth.com • techsupport@chatsworth.com For international phone numbers, see our website or contact CPI Tech Support.