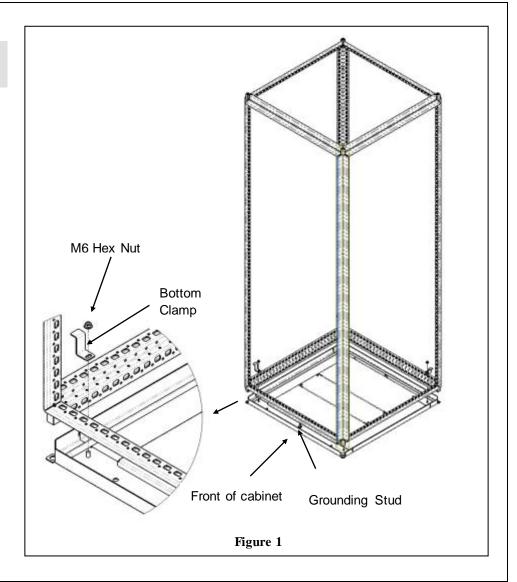

#### Included Hardware

- (4) M6 hex nut
- (4) Bottom clamp bracket

### Assembly Sequence

- Place the cabinet over the bottom panel. Orient grounding stud adjacent to front door.
- 2. Install (4) clamp brackets as shown using M6 hex nuts positioned toward side panel. Torque to 88in-lb [9.9N-M]