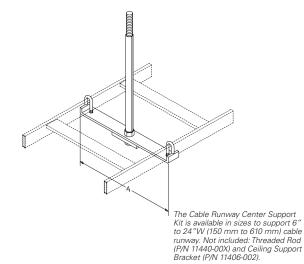

## **Cable Runway Center Support Kit**

**Cable Runway Center Support Kit** 

This kit has been designed to make installation of cable runway in the ceiling even easier by using just a single point of attachment. The center attachment design not only makes installation easy, but also provides quick and simple cable routing with no need to thread the cable between the runway supports. The support kit securely attaches to the cable runway stringer, eliminating possible dislocations.

• Made of steel

• Provides an "open" support system with quick and simple

cable routing

•Threaded rod cover protects cable insulation from damage

Compatible with Adjustable Cable Runway

Kit includes:

- (1) support bracket
- (1) reinforcement bar
- (2) 5/8-11 hex nuts;
- (1) 5/8 split lock washers
- (1) 12"L (300 mm) threaded rod cover
- (1) J-bolt kit (2 J-bolts; 2 nuts; 2 washers)

## **ORDERING INFORMATION**

| Part Number | Description<br>Width - in (mm) | Dim. A<br>in (mm) | Shipping<br>Weight<br>Ib (kg) |
|-------------|--------------------------------|-------------------|-------------------------------|
| 12362-X06   | 6 (150)                        | 6.56 (166.6)      | 2 (0.9)                       |
| 12362-X12   | 12 (300)                       | 12.56 (319.0)     | 2 (0.9)                       |
| 12362-X15   | 15 (380)                       | 16.20 (411.5)     | 3 (1.4)                       |
| 12362-X18   | 18 (460)                       | 19.20 (487.7)     | 4 (1.8)                       |
| 12362-X24   | 24 (610)                       | 25.20 (640.1)     | 5 (2.3)                       |