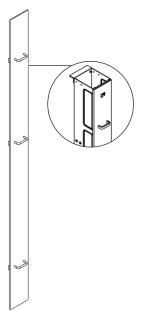

## **CABLING SECTION COVER**

Designed to be used on narrow and wide Vertical Cabling Sections to provide a clean, professional appearance. Available in metal or plexiglass versions; plexiglass for 7' (2.1 m) only; in sizes to fit your installation.

- Hides cables
- Provides professional appearance
- Quick attachment and removal
- For use with vertical cabling sections only

| Part<br>Number   | Height<br>ft (m) | Style             | Shipping<br>Weight<br>Ib (kg) |
|------------------|------------------|-------------------|-------------------------------|
| 3.65"W (92.7 mm) |                  |                   |                               |
| 12189-701        | 7 (2.1)          | Plexiglass, Black | 8 (3.6)                       |
| 12664-X02        | 7 (2.1)          | Metal             | 8 (3.6)                       |
| 11923-X05        | 7.6 (2.3)        | Metal             | 4 (1.8)                       |
| 11923-X15        | 8 (2.4)          | Metal             | 5 (2.3)                       |
| 11923-X08        | 9 (2.7)          | Metal             | 5 (2.3)                       |
| 6"W (150 mm)     |                  |                   |                               |
| 12188-701        | 7 (2.1)          | Plexiglass, Black | 9 (4.1)                       |
| 12664-X01        | 7 (2.1)          | Metal             | 9 (4.1)                       |
| 11922-X05        | 7.6 (2.3)        | Metal             | 7 (3.2)                       |
| 11922-X15        | 8 (2.4)          | Metal             | 7 (3.2)                       |
| 11922-X08        | 9 (2.7)          | Metal             | 8 (3.6)                       |