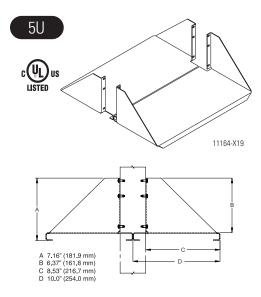

## Heavy-Duty Equipment Shelf for 3" (80 mm) Channel

Convenient for mounting large equipment requiring additional support. Mounting hardware not included. 19" version holds equipment up to 17.75"W x 19.8"D (450.9 mm x 503.4 mm), 23" version holds equipment up to 21.75"W x 19.8"D (552.5 mm x 503.4 mm). Made of strong, lightweight aluminum; supports up to 200 lb (90.7 kg). 19" version is UL Listed: File E140851; Category DUXR (US), DUXR7 (Canada) – Communications Circuit Accessory.

## **ORDERING INFORMATION**

| Part Number | Description                                                             | Shipping<br>Weight<br>Ib (kg) |
|-------------|-------------------------------------------------------------------------|-------------------------------|
| 11164-X19   | Heavy-Duty Equipment Shelf<br>for 3" (80 mm) Channel, 5U, for 19" Racks | 8 (3.6)                       |
| 11164-X23   | Heavy-Duty Equipment Shelf<br>for 3" (80 mm) Channel, 5U, for 19" Racks | 9 (4.1)                       |