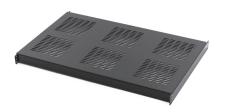

## **Heavy-Duty Fixed, Vented Shelf**

Specially designed for QuadraRack. 1U x 19 $^{\prime\prime}$ W x 29 $^{\prime\prime}$ D (740 mm) shelf. Supports up to 200 lb (90.7 kg).