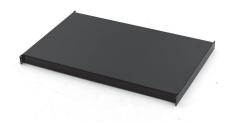

## Heavy-Duty Fixed, Solid Shelf

Specially designed for QuadraRack. 1U x 19"W x 29"D (740 mm) shelf. Supports up to 200 lb (90.7 kg).