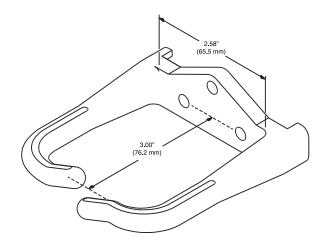

- Mounts on CPI Universal racks only
- Organizes equipment wiring and cabling
- Strong, lightweight composite construction
- Split ring style allows easy additions or changes to cable runs
- Molded of fire-retardant material
- Internal dimensions: 2.58"W (65.5 mm) x 3"D (76.2 mm)
- Overall dimensions: 3.58"W (90.9 mm) x 3.93"D (99.8 mm); projects 3.68" (93.5 mm) past the side of the rack channel
- Sold individually and in quantities of 100