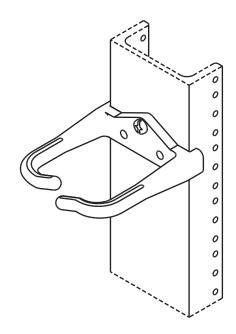

## **CHANNEL-MOUNTED DISTRIBUTION RING**

Designed to mount to the upright channels of CPI Universal equipment racks. Made of high-strength, fire-retardant material with rounded edges to prevent damage to cable and wire insulation while providing easy pull-through. The open-design "C" rings allow for easy adds, moves and changes, eliminating the need to feed through cable. Mounting hardware not included.