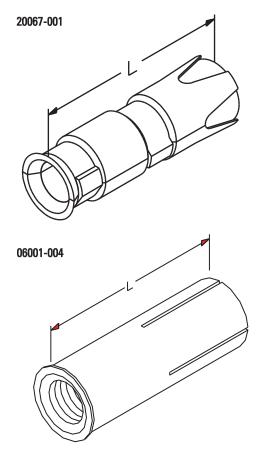

## **ANCHORS**

Use to secure threaded rods or stud bolts in concrete or masonry. The 20067-001 is used with 3/8-16 threaded rods, and the new 06001-004 5/8-11 anchor is for use with 5/8-11 threaded rods and studs. To install the 06001-004 anchor, use the specially designed anchor setting tool (P/N 06003-001). Installation instructions included. Sold individually.

| Part Number | Description         | Length (L) | Drill Dia. | Min. Hole<br>Depth |
|-------------|---------------------|------------|------------|--------------------|
| 20067-001   | 3/8-16 Exp. Shield  | 2"         | 5/8"       | 2-1/8"             |
| 06001-004   | 5/8-11 Non-Drill    | 2-1/2"     | 7/8"       | 2-1/2"             |
| 06003-001   | Anchor Setting Tool | N/A        | N/A        | N/A                |