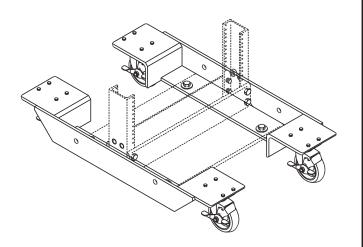

## **RACK UNIVERSAL DOLLY WHEELS**

Allows rack to be moved, providing access to equipment for maintenance, testing, cleaning, etc. Wheels may be locked to prevent moving during assembly stages. (Note: Not to be used with enclosures)

- Two-piece construction of 3/8" aluminum
- Holds any width self-support rack or frame
- Rack mounting hardware included
- Load capacity of 1,000 lb

**Note:** Vertical cabling sections cannot be used on dolly-mounted racks. Can be used with 2-Post, Universal, Standard or 6' Deep Racks.