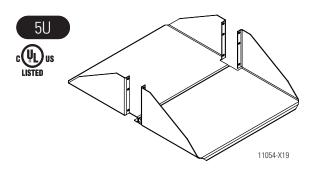

## 26"D (660 mm) Shelf

Extra deep design is convenient for mounting large equipment requiring additional support. Will fit inside most CPI rack enclosures, except P/N 11058 or wall enclosure). Mounting hardware not included. 19" version holds equipment up to 17.75"W x 25.8"D (450.9 mm x 655.8 mm), 23" version holds equipment up to 21.75"W x 25.8"D (552.5 mm x 655.8 mm). Made of strong, lightweight aluminum; supports up to 150 lb (68.0 kg). 19" version is UL Listed: File E140851; Category DUXR (US), DUXR7 (Canada) – Communications Circuit Accessory.

## **ORDERING INFORMATION**

| Part Number | Description                            | Shipping<br>Weight<br>Ib (kg) |
|-------------|----------------------------------------|-------------------------------|
| 11054-X19   | 26"D (660 mm) Shelf, 5U, for 19" Racks | 4 (1.8)                       |
| 11054-X23   | 26"D (660 mm) Shelf, 5U, for 23" Racks | 5 (2.3)                       |