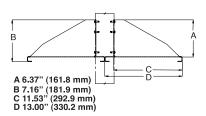

## 26"D (660 mm) Shelf

Extra deep design is convenient for mounting large equipment requiring additional support. Will fit inside most CPI rack enclosures, except P/N 11058 or wall enclosure). Mounting hardware not included. 19" version holds equipment up to 17.75"W x 25.8"D (450.9 mm x 655.8 mm), 23" version holds equipment up to 21.75"W x 25.8"D (552.5 mm x 655.8 mm). Made of strong, lightweight aluminum; supports up to 150 lb (68.0 kg). 19" version is UL Listed: File E140851; Category DUXR (US), DUXR7 (Canada) – Communications Circuit Accessory.