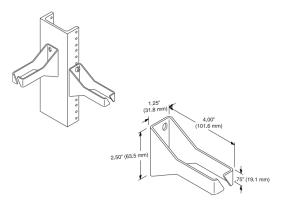

## **Narrow Cable Ring**

Attaches to walls or racks where width is limited. Holds and dresses vertical cable runs. Mounting hardware not included.

## **Key Features and Benefits**

- Made of aluminum with rounded edges to reduce cable insulation damage
- Narrow Cable Ring is 2.5"H x 1.25"W x 4"D
- Sold individually or in box of 100