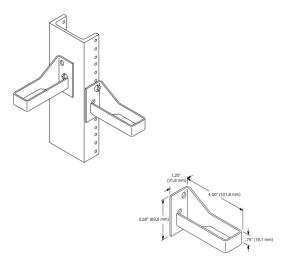

## **Narrow Cable Loop**

Use these cable loops to hold and dress cable vertically. Attach to walls or racks where width is limited. Mounting hardware not included.

- Made of aluminum with rounded edges to reduce cable insulation damage
- Narrow Cable Loop is 2.50"H x 1.25"W x 4.00"D (63.5 mm x 31.8 mm x 101.6 mm)
- Sold individually or box of 100