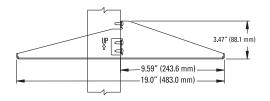

## 19"D (480 mm) Low Profile Shelf

Reduced height design saves on valuable rack space. Mounts to either front or back of rack channel face. Mounting hardware not included. 19" version holds equipment up to 17.25"W x 18.82"D (438.2 mm x 478.0 mm), 23" version holds equipment up to 21.25"W x 18.82"D (539.8 mm x 478.0 mm). Made of strong, lightweight aluminum; supports up to 40 lb (18.1 kg).