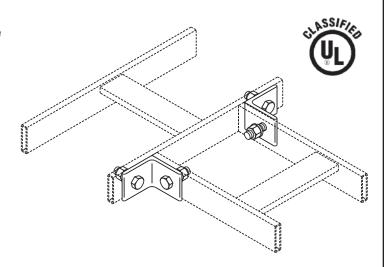

## **HEAVY-DUTY JUNCTION-SPLICE KIT**

Bolt-through junction splice kit for vertical runs or to meet seismic requirements.

- Material; 2" x 2" x 3/16" (50 mm x 50 mm x 4.762 mm) steel angle
- Cable runway drilling is required
- Kit consists of:
  - 2 each splice angles
  - 4 each 3/8-16 x 1-1/4" hex cap screws
  - 4 each 3/8-16" hex nuts
  - 4 each 3/8" split lock washers

| Part Number | Description                  | Shipping<br>Weight |
|-------------|------------------------------|--------------------|
| 11298-X01   | Heavy-Duty Junction Splice   | 3 lb (1.4 kg)      |
| 16298-X01   | U.L. Classified Junction Kit | 3 lb (1.4 kg)      |