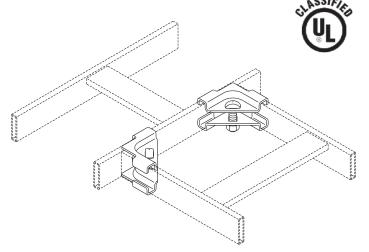

## **JUNCTION-SPLICE KIT**

Used to create a 90 degree junction splice with all types of 1-1/2"  $\times$  3/8" or 2"  $\times$  3/8" cable runway.

- Kit consists of:
  - 4 each corner clamp plates
  - 2 each 3/8-16 x 1 3/8" trimmed head bolts
  - 2 each 3/8-16 hex nuts
  - 2 each 3/8 split lock washers

| Part Number | Description                                | Shipping<br>Weight |
|-------------|--------------------------------------------|--------------------|
| 11302-X01   | Junction-Splice Kit 1 1/2" x 3/8" Stringer | 1 lb               |
| 11302-X02   | Junction-Splice Kit 2" x 3/8" Stringer     | 1 lb               |
| 16302-X01   | U.L. Classified Junc. Kit                  | 1 lb               |