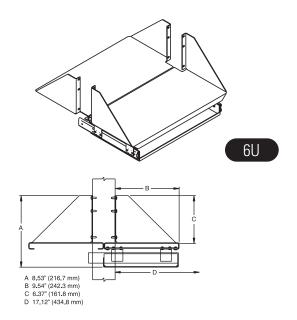

## CPU/Monitor Shelf with Sliding Keyboard Tray

Provides convenient mounting of CPU or monitor and keyboard. Mounting hardware not included. Keyboard tray extends 8.6" (218 mm), 19"W rack trays must use small footprint keyboard; maximum width 16.30" (414 mm). 19" holds equipment up to 17.75"W x 19.82"D (450.9 mm x 503.4 mm), 23" holds equipment up to 21.75"W x 19.82"D (552.5 mm x 503.4 mm). Made of strong, lightweight aluminum; supports up to 200 lb (90.7 kg).