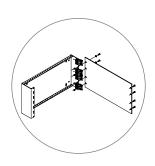

## Provides easy access to back of wall or rack-mounted panels.

- Can be mounted to open left or right
- Available in 2, 3, 4, 5 or 6 mounting space, 1.75"H (44.45 mm), 4" or 8"D (100 mm or 200 mm) and 19"W
- Mounting hardware not included; supports up to 30 lb (13.6 kg) load
- Part numbers 11521-X04, 11522-X04, 11523-X04, and 11524-X04 come standard with 2 panel hinges
- Part numbers 11525-X04 comes standard with 4 panelhinges
- Additional panel hinges can be purchases as accessory items (see below)

## **Hinged Panel Mounting Bracket**

X=color: , 1=Gray, 2=Computer Beige, 5=C:ear, 7=Black, E=Glacier White Also available in 8"D (200 mm), (-X08)

Versatile 1.75" H rack mounting hinges provide rear access to patch panels or other shallow equipment by allowing them to swing outward. Made from high strength black composite material.