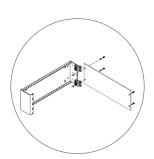

## Provides easy access to back of wall or rack-mounted panels.

- Can be mounted to open left or right
- Available in 2, 3, 4, 5 or 6 mounting space, 1.75"H (44.45 mm), 4" or 8"D (100 mm or 200 mm) and 19"W
- Mounting hardware not included; supports up to 30 lb (13.6 kg) load
- Part numbers 11521-X04, 11522-X04, 11523-X04, and 11524-X04 come standard with 2 panel hinges
- Part numbers 11525-X04 comes standard with 4 panelhinges
- Additional panel hinges can be purchases as accessory items (see below)

## **Hinged Panel Mounting Bracket**