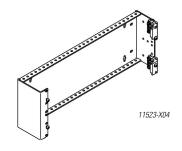

## **ORDERING INFORMATION**

| Part Number | Description<br>in (mm)         | Shipping<br>Weight<br>Ib (kg) |
|-------------|--------------------------------|-------------------------------|
| 11521-X04   | 3.50 (88.9), 2U, 4 (100) Deep  | 2 (0.9)                       |
| 11522-X04   | 5.25 (133.4), 3U, 4 (100) Deep | 2 (0.9)                       |
| 11523-X04   | 7.00 (177.8), 4U, 4 (100) Deep | 2 (0.9)                       |
| 11524-X04   | 8.75 (222.3), 5U, 4 (100) Deep | 2 (0.9)                       |
| 11525-X04   | 10.5 (267.0), 6U, 4 (100) Deep | 2 (0.9)                       |