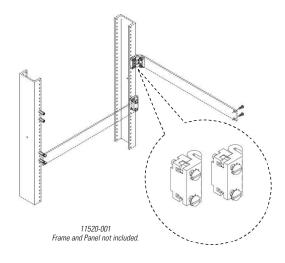

X=color: , 1=Gray, 2=Computer Beige, 5=C:ear, 7=Black, E=Glacier White Also available in 8"D (200 mm), (-X08)

Versatile 1.75" H rack mounting hinges provide rear access to patch panels or other shallow equipment by allowing them to swing outward. Made from high strength black composite material.

- Supports up to 30 lb per pair
- Sold in pairs with mounting hardware included

| Part Number | Description<br>in (mm) | Shipping<br>Weight<br>Ib (kg) |
|-------------|------------------------|-------------------------------|
| 11520-001   | Hinges, Pair           | 1 (0.5)                       |