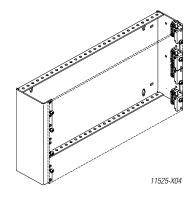

## **ORDERING INFORMATION**

| Part Number | Description<br>in (mm)         | Shipping<br>Weight<br>Ib (kg) |
|-------------|--------------------------------|-------------------------------|
| 11521-X04   | 3.50 (88.9), 2U, 4 (100) Deep  | 2 (0.9)                       |
| 11522-X04   | 5.25 (133.4), 3U, 4 (100) Deep | 2 (0.9)                       |
| 11523-X04   | 7.00 (177.8), 4U, 4 (100) Deep | 2 (0.9)                       |
| 11524-X04   | 8.75 (222.3), 5U, 4 (100) Deep | 2 (0.9)                       |
| 11525-X04   | 10.5 (267.0), 6U, 4 (100) Deep | 2 (0.9)                       |