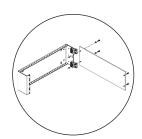

## **Hinged Panel Mounting Bracket**

Provides easy access to back of wall or rack-mounted panels.

- Can be mounted to open left or right
- Available in 2, 3, 4, 5 or 6 mounting space, 1.75"H (44.45 mm), 4" or 8"D (100 mm or 200 mm) and 19"W
- Mounting hardware not included; supports up to 30 lb (13.6 kg) load

Versatile 1.75" H rack mounting hinges provide rear access to patch panels or other shallow equipment by allowing them to swing outward. Made from high strength black composite material.

- Supports up to 30 lb per pair
- Sold in pairs with mounting hardware included