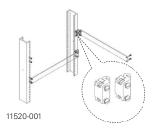

Versatile 1.75" H rack mounting hinges provide rear access to patch panels or other shallow equipment by allowing them to swing outward. Made from high strength black composite material.

- Supports up to 30 lb per pair
- Sold in pairs with mounting hardware included

## **ORDERING INFORMATION**

| Part Number | Description- in (mm)                | Shipping<br>Weight<br>Ib (kg) |
|-------------|-------------------------------------|-------------------------------|
| 11521-X04   | 3.50 (88.9), 2U High, 4 (100) Deep  | 2 (0.9)                       |
| 11522-X04   | 5.25 (133.4), 3U High, 4 (100) Deep | 2 (0.9)                       |
| 11523-X04   | 7.00 (177.8), 4U High, 4 (100) Deep | 2 (0.9)                       |
| 11524-X04   | 8.75 (222.3), 5U High, 4 (100) Deep | 2 (0.9)                       |
| 11525-X04   | 10.5 (267.0), 6U High, 4 (100) Deep | 2 (0.9)                       |
| 11520-001   | Hinges, Pair                        | 1 (0.5)                       |