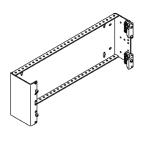

## **Hinged Panel Mounting Bracket**

Provides easy access to back of wall or rack-mounted panels.

- Can be mounted to open left or right
- Available in 2, 3, 4, 5 or 6 mounting space, 1.75"H (44.45 mm), 4" or 8"D (100 mm or 200 mm) and 19"W
- Mounting hardware not included; supports up to 30 lb (13.6 kg) load

Versatile 1.75" H rack mounting hinges provide rear access to patch panels or other shallow equipment by allowing them to swing outward. Made from high strength black composite material.

- Supports up to 30 lb per pair
- Sold in pairs with mounting hardware included