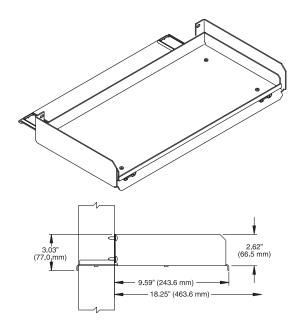

## 19" Full Size Sliding Keyboard Tray

Tray holds full size keyboard with slide mounted under shelf to provide maximum tray width. Mounting hardware not included. Extends approximately 9" (230 mm) for full access to keyboard. Fits up to 19.25"W x 9"D (489 mm x 230 mm) keyboards. Made of strong, lightweight aluminum. Note: Does not support the mouse pad attachment.