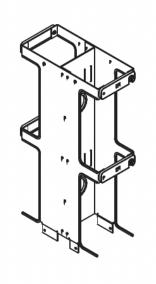

### **Double-Sided Wide Vertical Cabling Section Extensions**

Adds one or two feet of height to vertical cabling sections, providing a uniform vertical pathway from ceiling to rack. • Mounting hardware included.

#### **ORDERING INFORMATION**

| Part Number | Description<br>W x D<br>in (mm)     | Shipping<br>Weight<br>Ib (kg) |
|-------------|-------------------------------------|-------------------------------|
| 11781-X01   | One-Foot Extension<br>6"W x 12.75"D | 4 (1.8)                       |
| 11781-X01   | Two-Foot Extension<br>6"W x 12.75"D | 4 (1.8)                       |