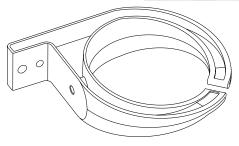

## **Cable Management for Wall Racks**

Attached to the Standard Swing Gate Wall Rack and the Fixed Wall-Mount Equipment Rack. Creates a pathway from the wall to the front, side or rear of the equipment mounting space.

- Made from a polymer-blend material that is UL Rated for use in plenum spaces
- Flexible material holds bundles secure while also allowing easy entrance of additional cables
- Internal Diameter: 3" (80 mm)
- Finish: Black
- Kit includes 6 rings and mounting hardware