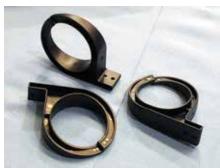

## **Cable Management for Wall Racks**

Attached to the Standard Swing Gate Wall Rack and the Fixed Wall-Mount Equipment Rack. Creates a pathway from the wall to the front, side or rear of the equipment mounting space.

- Made from a polymer-blend material that is UL Rated for use in plenum spaces
- Flexible material holds bundles secure while also allowing easy entrance of additional cables
- Internal Diameter: 3" (80 mm)
- Finish: Black
- Kit includes 6 rings and mounting hardware