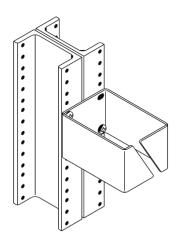

## **Double Wide Cable Ring**

Provides vertical cable management space between racks butted side-by-side by mounting to the hole pattern across two rack channels. Large size, 2.3"H x 2.8"W x 4"D (58 mm x 71 mm x 100 mm), accommodates larger cable bundles. Made of thick aluminum with rounded edges to reduce cable insulation damage. Sold individually or in box of 100. Shipping weight approximately 4 oz (110 g) each and 25 lb (11.3 kg) for box of 100. Mounting hardware not included.

- Mounts to hole pattern across two rack channels
- Provides vertical cable management for larger cable bundles
- Use where vertical cabling section is not required