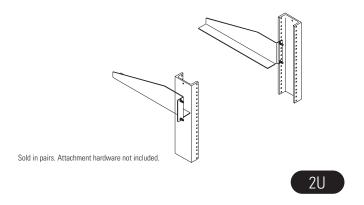

## **Equipment Support Bracket**

Equipment Support Bracket mounts to the rear rails to provide additional support and safety for deep or heavy electronic equipment panels and equipment mounted on CPI racks or cabinets.

- Supports equipment weighing up to 60 lbs (27.2 kg)
- Made of strong, lightweight aluminum
- Overall depth is 13" (330 mm); chassis support lip is 1.5"W (38 mm)
- Fits all EIA Standard, hole-patterned equipment mounting rails, cabinets and four-post racks
- Eliminates equipment deflection caused by cantilevered mounting