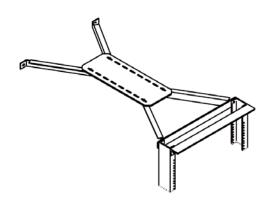

## ADJUSTABLE RACK BRACING KIT

This adjustable, strong, easy to install rack bracing kit provides a cost effective, attractive solution to bracing an equipment rack or auxiliary frame. It attaches directly to the wall and rack top with bolts to provide positive bracing.

## Simply:

- 1) Mount the kit onto the wall using two bolts.
- Mount the other side onto the top rack using two bolts.
- 3) Bolt the center section to fit required depth.
  - Adjustable 24" to 36" depth from wall
  - Made of strong lightweight aluminum
  - Available in 19", 23" and 25" widths
  - Available in four colors to complement rack installations