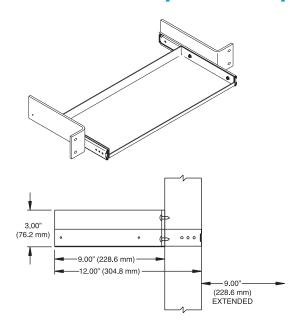

## Flush-Mount Keyboard Tray

Provides retractable rack-mounting tray for most keyboards up to 8.5"D (216 mm). Mounting hardware not included. Extends 8" (200 mm), giving full access to keyboard. Retracts when not in use. 19" version holds up to 16.1"W (409 mm) keyboards. Made of strong, lightweight aluminum. This tray does not support the mouse pad attachment.