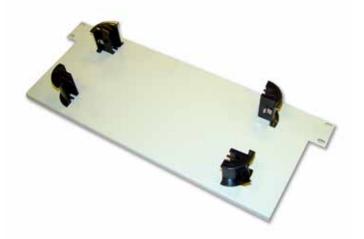

## Fiber Slack Manager Panel for ThinLine II Wall-Mount Cabinet

The Fiber Slack Manager Panel provides both fiber slack management and a mounting surface for a small fiber manager or LIU. Secured under the outermost mounting units, the panel takes up no mounting space within the cabinet. It attaches to the cabinet with standard #12-24 rack screws (included in the ThinLine Cabinet's hardware kit).