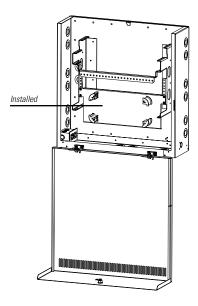

## Fiber Slack Manager Panel for ThinLine II Wall-Mount Cabinet

The Fiber Slack Manager Panel provides both fiber slack management and a mounting surface for a small fiber manager or LIU. Secured under the outermost mounting units, the panel takes up no mounting space within the cabinet. It attaches to the cabinet with standard #12-24 rack screws (included in the ThinLine Cabinet's hardware kit).