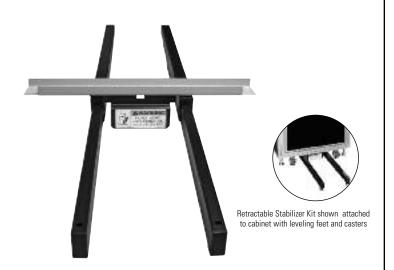

## RETRACTABLE STABILIZER KIT FOR CABINETS

The Retractable Stabilizer Kit is a floor-level brace that provides anti-tip protection when heavy, slide-mounted equipment is extended in front of the cabinet. When not in use, the stabilizer can be retracted under the cabinet for unimpeded aisle space and improved cabinet appearance.

The stabilizer is recommended for new cabinet installations as access to the bottom interior of a populated cabinet may be difficult. Leveling feet (included with each cabinet) or casters (P/N 13203-001) are required to support the cabinet, so that stabilizing feet can slide freely.