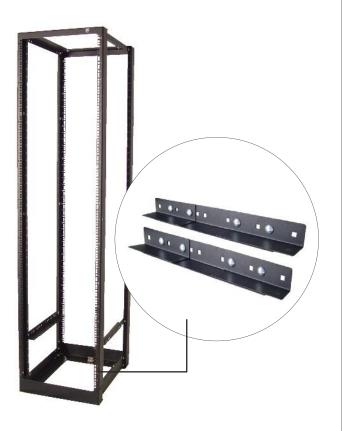

## EQUIPMENT SUPPORT RAILS FOR ADJUSTABLE SERVERRACK AND QUADRARACK

Provide additional support for heavy rack-mount equipment.

- Attaches to the side of Adjustable ServerRack or Adjustable QuadraRack
- Extends to match the depth of the rack
- Provides a 1.5" (38 mm) wide front-to-rear support surface for equipment
- Does not interfere with rack-mount space
- Supports 200 lb (90.7 kg) of equipment
- Includes assembly and installation hardware

| Equipment Support Rails |                                  |                   |
|-------------------------|----------------------------------|-------------------|
| Part<br>Number          | Description                      | Shipping          |
|                         | Mounting Channel Depth - in (mm) | Weight<br>Ib (kg) |
| 15235-X01               | 15.75 to 19.69 (400 to 500)      | 5 (2.3)           |
| 15235-X02               | 20.67 to 24.61" (525 to 625)     | 6 (2.7)           |
| 15235-X03               | 25.59 to 29.53 (650 to 750)      | 7 (3.2)           |
| 15235-X04               | 30.51 to 34.45 (775 to 875)      | 9 (4.1)           |
| 15235-X05               | 35.43 to 39.37 (900 to 1000)     | 10 (4.5)          |
| 15235-X06               | 40.35 to 44.29 (1025 to1125)     | 12 (5.4)          |