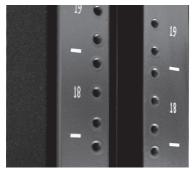

## **Equipment Mounting Rails**

15260-X01

Mounting Rails can be flipped to change numbering from bottom-to-top or top-to-bottom

15259-X01