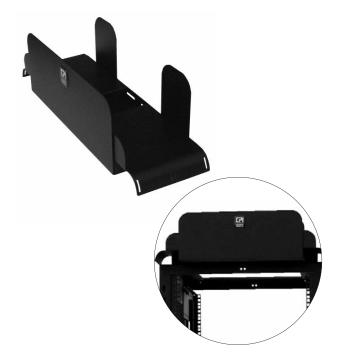

## **TOP-MOUNT CABLE WATERFALL TRAY**

Use at the top of the Adjustable Rail QuadraRack and Adjustable Rail ServerRack to guide patch cords side-to-side or rack-to-rack.

- One Top-Mount Cable Waterfall Tray is included with each rack; a second can be added to the rear of the rack
- 6"W x 5.2"D (152 mm x 132 mm) with adjustable radius bends that align with the vertical cable manager
- Made of steel
- Available in gray, computer white or black

| Part Number | Description                    | Shipping Weight |
|-------------|--------------------------------|-----------------|
| 15275-X01   | Top-Mount Cable Waterfall Tray | 14 lb (6.4 kg)  |