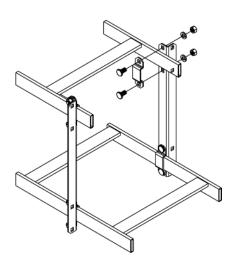

## **CABLE RUNWAY STANDOFF SUPPORT KIT**

Allows the attachment of cable runway 12" (300 mm) directly above and either parallel or perpendicular to existing Cable Runway. Each kit consists of the following items: two steel angle pieces, four steel brackets and eight sets of nuts, bolts and washers. The angle pieces are available in gray, beige, black or gold finish.