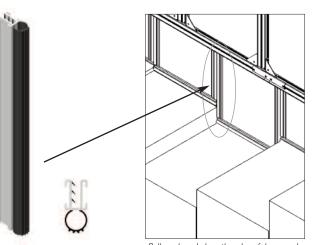

## AISLE CONTAINMENT UNIVERSAL BULB SEAL FOR BUILD TO SPEC KIT

Edge seal used with the Build To Spec Kit Hot Aisle Containment (HAC) Solution to create drop panels over cabinets.

- Attaches to Polycarbonate Panel providing an edge seal for duct drop panels
- Trim length to match site requirements
- Includes: (2) or (10) each, 96"L (2387 mm) bulb seals
- Material: Plastic; bulb is flexible PVC (UL 94HB or UL 94VO), support is rigid PVC (UL 94VO), barbs in support are flexible Alcryn (UL 94HB)
- Flammability Standards: UL 94HB or UL 94VO, see Material
- Finish: Black

Bulb seal used along the edge of drop panels

| Universal Bulb Seal from<br>Full Height Cabinet Blanking Panel |                                                 |                            |
|----------------------------------------------------------------|-------------------------------------------------|----------------------------|
| Part Number                                                    | Description                                     | Shipping Weight<br>Ib (kg) |
| 33003-001                                                      | Universal Bulb Seal, 96"L (2438 mm), Pack of 2  | 4 (1.8)                    |
| 33003-002                                                      | Universal Bulb Seal, 96"L (2438 mm), Pack of 10 | 21 (9.5)                   |