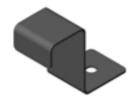

## Floor Bracket Kit

The Floor Bracket secures the base of Evolution Vertical Cable Managers to the floor when located at the end of a row of equipment racks.

- Sold in packs of 12
- Order floor attachment hardware separately

Color is Black.

Legacy Accessories Compatibility: For all Evolution® Vertical Cable Managers ordered prior to January 29, 2024, only legacy accessories are compatible. We strongly advise customers who have purchased these units before this date to procure and use legacy accessories for optimal performance and fit.