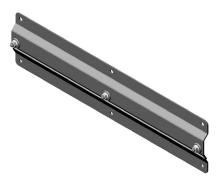

## **RMR Quick Wall-Mounting Kit**

RMR Quick Wall-Mounting Kit features a cleat design that allows for quick and easy mounting of the RMR Wall-Mount Enclosure.