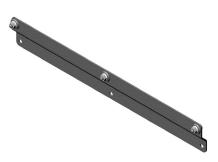

## **RMR Quick Wall-Mounting Kit**

RMR Quick Wall-Mounting Kit features a cleat design that allows for quick and easy mounting of the RMR Wall-Mount Enclosure.