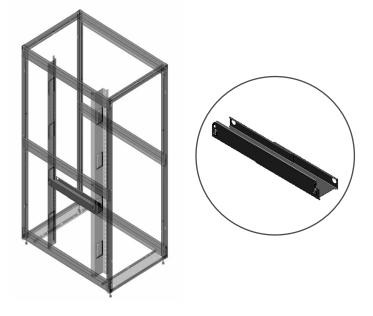

## **Front-to-Rear Manager for ZetaFrame® Cabinet**

Front-to-Rear Cable Manager attaches to the back of equipment mounting rails wherever there are cable openings, creating a cable pathway between front and rear rails.

- Hooks into front and rear mounting rails, and secures to cabinet frame using supplied hardware
- Adjustable to match various front-to-rear rail depths ranging from 20" (508 mm) to 32" (812 mm)
- Sold each, order to match cabinet width and color
- Material: Steel
- Finish: Black or Glacier White