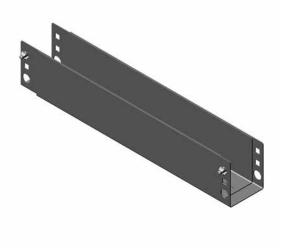

## **Front-To-Rear Cable Manager**

Front-to-Rear Cable Manager attaches to the back of equipment mounting rails, creating a front-to-rear pathway between the front and rear mounting rails for cables.

- For use on 27.6"W (700 mm) and 31.5"W (800 mm) cabinets
- Mounting locations behind cable openings on each rail
- Attaches to mounting rails and extends to match depth
- Creates a 2.5"W (64 mm) x 3"D (78 mm) front-to-rear pathway for cables