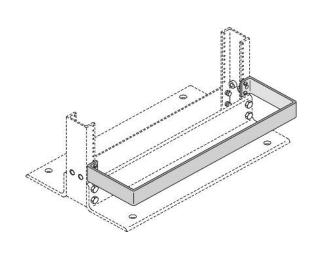

## Product Cut Sheet EQUIPMENT GUARD RAIL

Provides protection for equipment in racks from rolling gear or tool boxes.

- Made of 1/4" x 2" (6.4 mm x 50 mm) aluminum bar
- · Mounting hardware is included; sold individually

| 400 | Equipment Guard Rails |          |           |              |                         |          |  |  |
|-----|-----------------------|----------|-----------|--------------|-------------------------|----------|--|--|
|     | Stand Off - in (mm)   |          |           |              |                         |          |  |  |
|     | 56                    | 3        | 7 (180)   |              |                         |          |  |  |
|     | 57                    | 7        | 6.5 (165) |              |                         |          |  |  |
|     | 58<br>59              |          |           | 5.25 (133.4) |                         |          |  |  |
|     |                       |          |           | 4.25 (108)   |                         |          |  |  |
|     |                       | 1        | Color     |              |                         |          |  |  |
|     |                       |          | Γ         | 1            |                         | Gray     |  |  |
|     |                       |          | Γ         | 2            | Computer Beige<br>Clear |          |  |  |
|     |                       |          | Γ         | 5            |                         |          |  |  |
|     |                       |          | 7         |              | Black                   |          |  |  |
|     |                       |          |           | Е            | Glacier White           |          |  |  |
|     |                       |          | Width     |              |                         |          |  |  |
|     |                       |          |           |              | 19                      | 19" Rack |  |  |
|     |                       |          |           |              | 23                      | 23" Rack |  |  |
| 400 |                       | <u>.</u> | . 1       | 6            |                         | ]        |  |  |