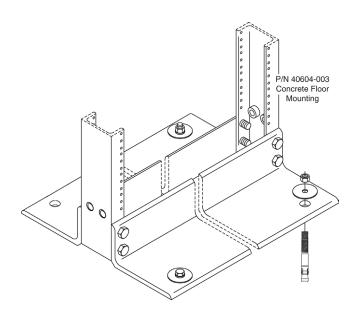

## **Rack & Frame Installation Kits**

Required hardware for securing equipment racks and frames to both concrete and wood floors.

- Concrete Kit; (P/N 40604-003); is a 1/2" anchor design which includes (4) 1/2" anchors (requires 1/2" hole), (4) washers and (4) nuts. It has a fixed bolt length of 3 3/4"
- Concrete Kit; (P/N 40604-001) is a 3/8" anchor design which includes (4) 3/8" anchors (requires 5/8" hole), (4) stud bolt,
  (8) washers and (4) nuts. It is shipped with a 3 1/2" stud but longer/shorter 3 8/16" stud can be used
- Wood Floor Kit; (P/N 40607-001) is a 3/8" anchor design which includes (4) 3/8" anchors (requires 5/8" hole), (4) stud bolt, (8) washers and (4) nuts