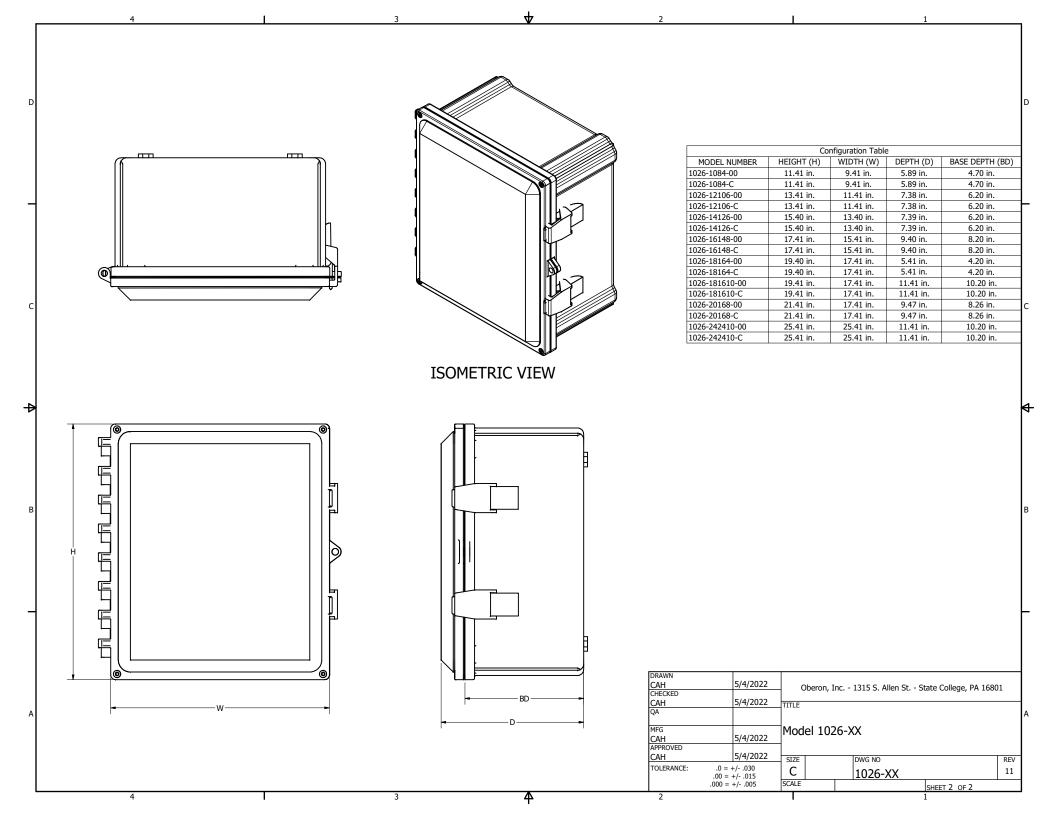

## **NOTES:**

- Material: UL94-5VA Light Gray Polycarbonate Plastic **Enclosure Base** 

> UL94-5VA Light Gray Polycarbonate Plastic Enclosure Door (For -00 SKUs Only)

> UL94-V0 Tinted Clear Polycarbonate Plastic

Enclosure Door (For -C SKUs Only)

UL94-5VA Black ABS Plastic Universal Mounting

**Panel** 

UL94-5VA Light Gray Polycarbonate Plastic Mounting Feet (For All SKUs Except -18164 or -242410)