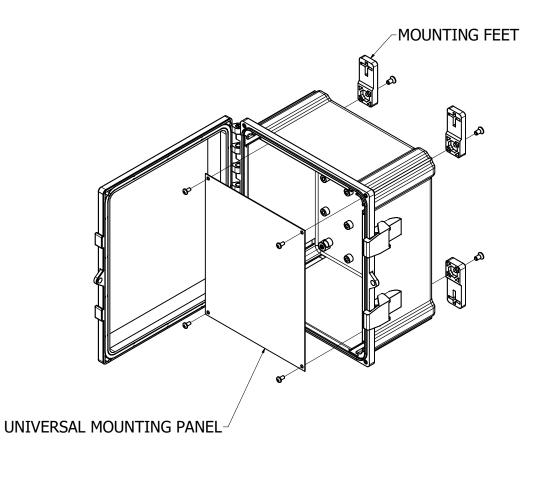

Enclosure Door (For -C SKUs Only)

UL94-5VA Black ABS Plastic Universal Mounting

**Panel** 

UL94-5VA Light Gray Polycarbonate Plastic Mounting Feet (For All SKUs Except -18164 or -242410)

## **Includes:**

- (1) Enclosure
- (1) Universal Mounting Panel
- (4) Mounting Feet (For All SKUs Except -18164 or -242410)
- (4) 1/4"-20 x 1/2 in. Mounting Feet Screws (For All SKUs Except -18164 or -242410)
- (4) #10 x 3/8 in. Mounting Panel Screws
- (4) #10 x 5/8 in. Lid Screws