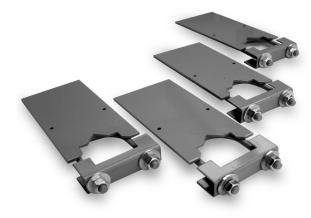

## **Raised Floor Mounting Brackets**

Additional brackets used to support Raised Floor Enclosures from access floor support pedestals.

RF-BRACKET