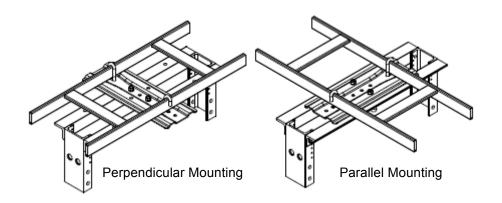

### Intended Use

Secures Cable Runway to the top of Standard and Universal Rack. Mounts either parallel or perpendicular.

#### Installation

- Attach the Plate to the Top of the Standard or Universal Rack using (2) 5/16-18 x 2 ½" J-bolts with (2) 5/16 split lock washers and (2) 5/16-18 hex nuts.
- Tighten with ½" wrench.
- Attach Cable Runway to plate using (2) 5/16-18 x 2 ¼" J-bolts with (2) 5/16 split lock washers and (2) 5/16-18 hex nuts.
- Tighten with ½" wrench.