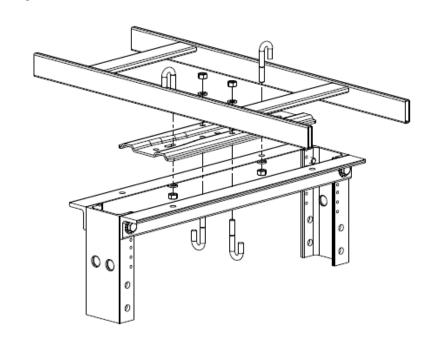

#### Kit Includes

- (1) Mounting Plate
- (4) 5/16-18 x 2 1/4" J-bolts
- (4) 5/16-18 hex nuts
- (4) 5/16 split lock washers

#### Installation

- Attach the Plate to the Top of the Standard or Universal Rack using (2) 5/16-18 x 2 ½" J-bolts with (2) 5/16 split lock washers and (2) 5/16-18 hex nuts.
- Tighten with ½" wrench.
- Attach Cable Runway to plate using (2) 5/16-18 x 2 ¼" J-bolts with (2) 5/16 split lock washers and (2) 5/16-18 hex nuts.
- Tighten with ½" wrench.