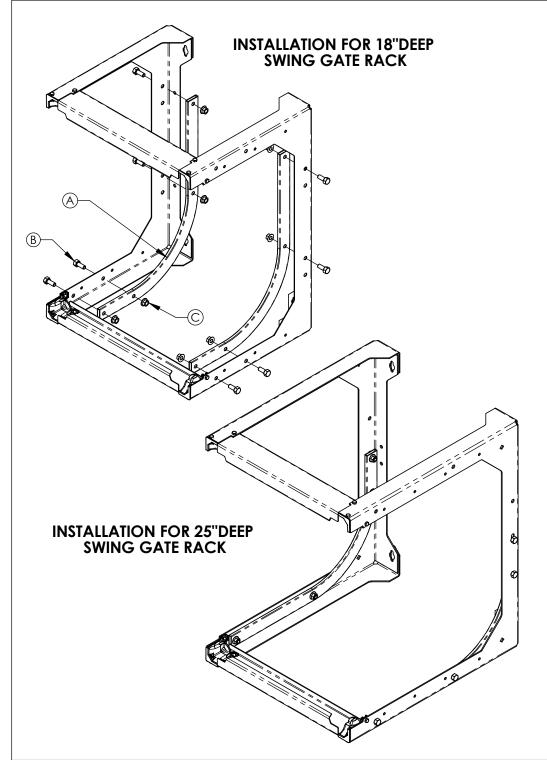

## **PART NUMBER** 12795-X01

| COMPONENTS |          |                          |
|------------|----------|--------------------------|
| Item       | Quantity | Component Description    |
| Α          | 2        | Heavy-Duty Bracket       |
| В          | 8        | M10 X 25mm Hex Cap Screw |
| С          | 8        | 10mm Hex Nut             |

## **INSTRUCTIONS**

- **Step 1** Place Heavy-Duty Bracket (A) on inside of lower rack frame with holes aligned.
- Step 2 Secure Heavy-Duty Bracket (A) to rack frame with 10mm Hex Cap Screw (B) and 10mm Hex Nut (C) in four (4) places.
- Step 3 Repeat steps 1 and 2 for second Heavy-Duty Bracket. A Heavy-Duty Bracket must be installed on inside of each side of lower rack frame.