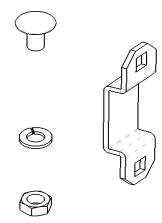

### Included Hardware

- 8x 5/16 Bolt
- 8x 5/16 Nut
- 8x 5/16 Washer
- 4x Bracket Clamp

IIS-731470, 7/20/2015, Rev. 4, CPI/M Richardson 800-834-4969 (USA & Canada) • www.chatsworth.com • techsupport@chatsworth.com