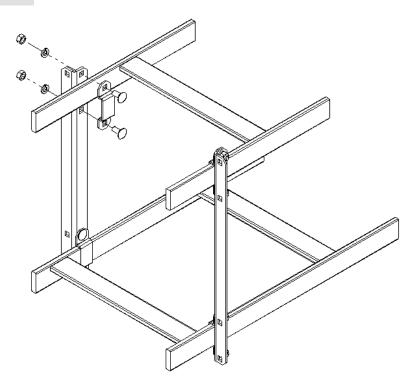

#### Installation

1. Install as shown below with bolt head on inside to protect wires.