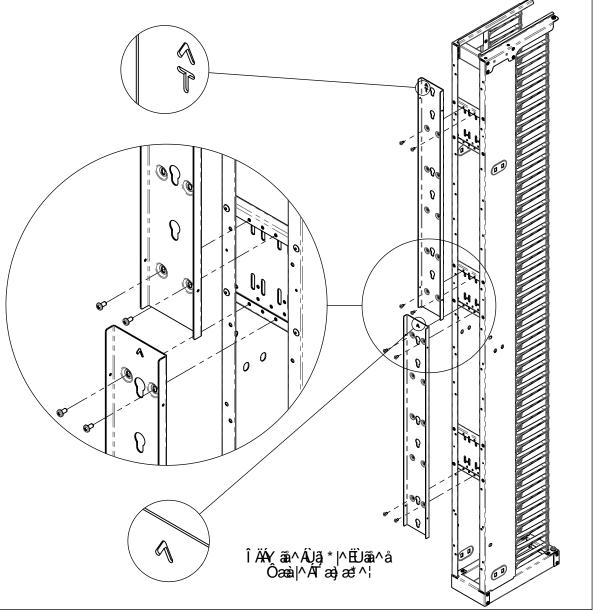

%"Ø|¦Ás@ Â,ÄÁ,ãå^Á&æà|^Á,æ}æ\*^¦ÉÁ,•^Á; `¦ÁTÍ¢F€Á,&¦^. •ÁGÁ { [ ` } cÁs@ Á| . ^ !Ás! æ&\ ^ cÁf Ás@ Á&\ } c^! Áse} å Ás[ ccf { Á; ãå Ë; æ} ^ ]• ÈÉV @ Á d] Ác [Á [ˇ] cā \* Á@ |^• Ái} Ác@ Áa | æ&\ ^ cÁ ˇ • cÁa^ Á • ^ å Áf Á [ˇ] cÁc@ Á àlæ&\^oÁqfÁs@^Á|;\_^lÁ@|\^•Áq}Ás@^Á&^}c^lÁ, ããË;æ}^|EÁp[c^kÁs@^Á æl[ Á& ď o Á @ | aÁ [ā oÁ] ælå• EÁO Á | A | EÁO Á | A | EÁO Á | A | EÁO Á A | EÁO Á A | A | EÁO A  $O(\hat{A})$  å^\\^aec@Ác@ Áse\\[ \frac{E}{A} \frac{A}{a} \frac{a}{a} \frac{a}{A} O(\frac{A}{a}) \frac

& "T[`} œÁc@ Á]]^¦Ás¦æ&\^dÉÁ, ãc@Á(`¦ÁTÍ¢F€Á,&¦^, • ÉÁ; Ác@ Á&^} c^¦Á æ}åÁf]Á, ããË;æ}^|•ÈÉV@Ás[cd[{Ác;[Á,[\*}cā\*ÁQ]^•Ás}Ac@Á àlæ&\^oÁ\ \*•oÁs^Á•^åÁfÁ [\*}oÁs@Aálæ&\^oÁfÁœAí]]^¦Á@\|^•Ás}Á 

" "ÁØ] ¦Ás@ Á ÄËFÍ ÄÁ, ãã^Á&æà|^Á; æð æð ^¦•ÊÁ•^Á;}|^Á;}^Á&!^, ÁsæÁs@ Á d[]Ása)åÁs[cd[{Át-Ár>æ&@Ás¦æ&\^dÈ