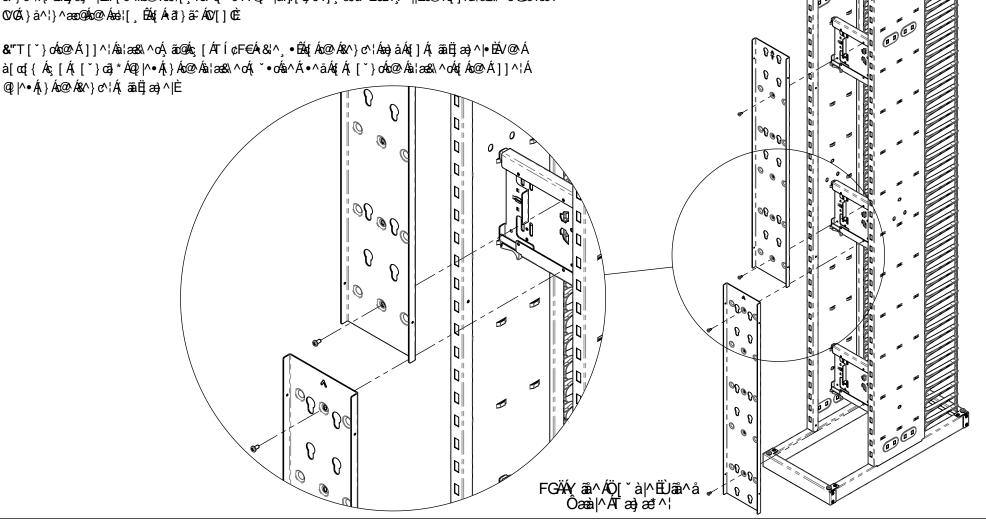

%"\\\\^\Ác, [ÁTÍ¢F€Á&\^、•ÁţÁ, [ˇ}ơÁ@Á[ ^\Áà\æ&\^OÁţÁ@Á&\}ơ\Áæ)åÁà[cc[{Á,ãåЁ;æ}^|èÈV@Á q[] Á; [ˇ] cā; \* ÁQ |^Á; } Ás@ Áà; æ&\ ^oÁ; ˇ•oÁà^Á•^åÁ; Á; [ˇ] oÁs@ Áà; æ&\ ^oÁ; Ás@ Á; \_ ^\ÁQ |^Á; } Ás@ Á &^} &^|Á| ãã Ë æ}^|ÉÞ| [ & KÁs@ Áæ; [ Á& ť ř · ÞÁ @ ř | åÁ; [ ã oÁ ] , æ å • ÉÐE Á, ^||És@ Ág ] Áa; æ& ^ ÓÁ@æ ÁæÁ  $O(\vec{A})$  å^|}^aec@Ác@Ásel|[ ÊÁţÁ∄}ã^ÁO[]Œ

&"T[`}oÁs@Á]]^¦Áà¦æ&\^oÁ, ão@Ác[ÁTÍ¢F€Á&¦^. • ÉÁt[Ás@Á&^}o^¦Áæ)åÁt[]Át, ããË;æ}^|• ÈÁ/@Á 

Ôæà|^Áã| \* ^ ¦ • Á [ oÁ @ ] [] Á @ Á ã ^ Á - Á æ) æ ^ | -{ | Á & æ ấ °