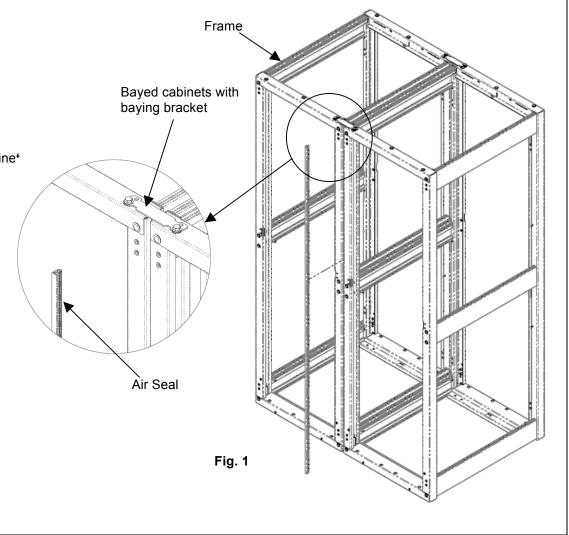

## Assembly Sequence (Fig. 1)

1. Cabinets should be the same height and depth.

2. Ensure Baying Bracket Kit is properly installed to center cabinet on 24 inch spacing prior to installing air seals.

- Place the air seal and push into the space between the two cabinets.
- 4. Repeat for the opposite side of the bayed cabinets.
- 5. Check that air seal is pushed in flush with frame.