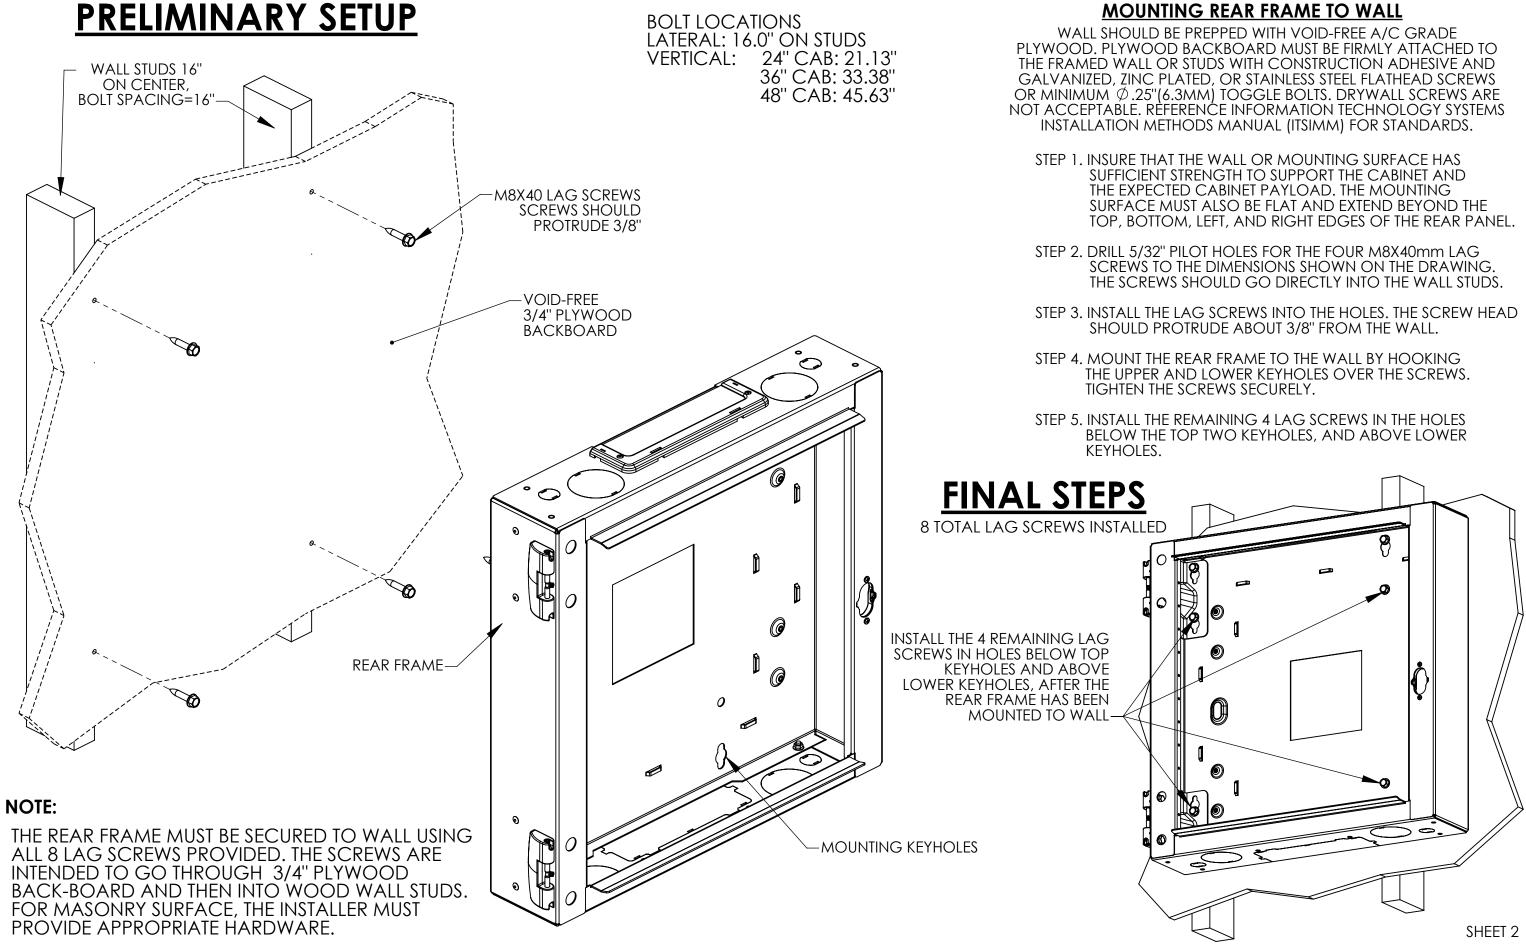

IIS-740900, SHEET 3 OF 5 - INSTL INSTR, CUBE-IT, G3 - 1:4 - 01/16/2023 - ISS. 5 - CPI/S. GIBBLE

MOUNTING CABINET TO REAR FRAME