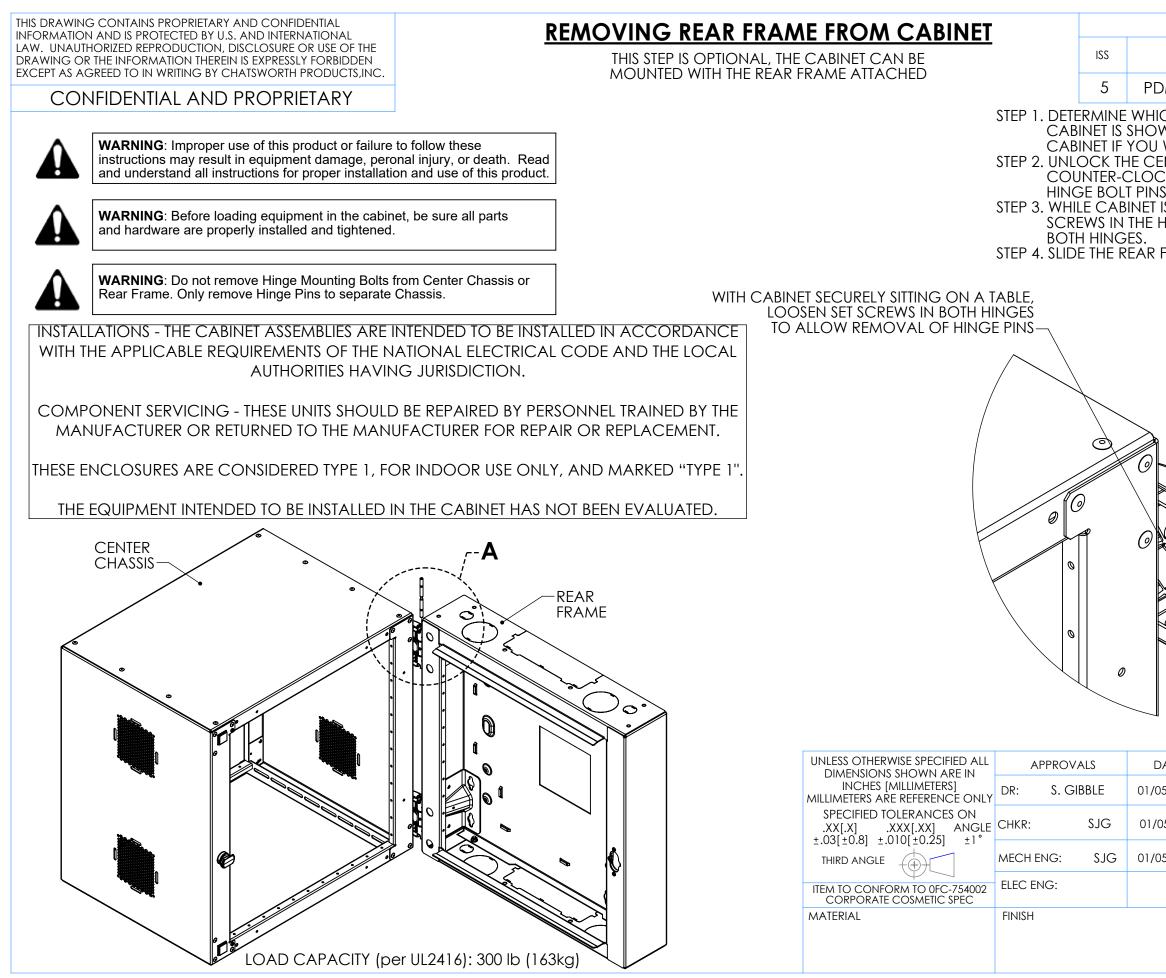

|                                     | REVISION                                                                                                                   |                                                            |                                          |            |
|-------------------------------------|----------------------------------------------------------------------------------------------------------------------------|------------------------------------------------------------|------------------------------------------|------------|
|                                     | DESCRIPTION                                                                                                                | DATE                                                       | APPROV<br>CHK                            | 'ED<br>ENG |
| DM_EC                               | CO_C-11870                                                                                                                 | SJG<br>01/16/2023                                          | SJG<br>01/16/2023 0                      | SJG        |
| wn w<br>Wan<br>Enter<br>Ckwis<br>S. | DE THE CABINET WILL HI<br>ITH THE HINGE ON THE L<br>T THE HINGE ON THE RIC<br>CHASSIS BY ROTATING<br>E AND SWING IT OPEN T | NGE FRO<br>.EFT SIDE,<br>SHT SIDE.<br>THE BLUE<br>TO GET A | M. THE<br>INVERT TH<br>LATCH<br>CCESS TC | ΗE         |
| IS SITT<br>HINGE                    | ING ON A TABLE, LOOSI<br>ES AND REMOVE THE HIM                                                                             | IGE PINS                                                   | =i<br>FROM                               |            |
| FRAM                                | E APART FROM THE CEN                                                                                                       | NTER CHA                                                   | ASSIS.                                   |            |
|                                     | REMOVE HI<br>BOTH HING                                                                                                     |                                                            | CHASSIS                                  | 4PART      |
| DATE<br>05/2018                     | CPI CHATSWOR                                                                                                               | TH PROI                                                    | DUCTS, IN                                | C.         |
| 05/2018                             |                                                                                                                            |                                                            |                                          |            |
|                                     | INSTL INSTR,CUBE-IT,G3                                                                                                     |                                                            |                                          |            |
| )5/2018                             |                                                                                                                            |                                                            |                                          |            |
|                                     |                                                                                                                            | 4090                                                       |                                          | iss<br>5   |
|                                     | SCALE 1:4 SHEET                                                                                                            | 1                                                          | OF 5                                     | -          |