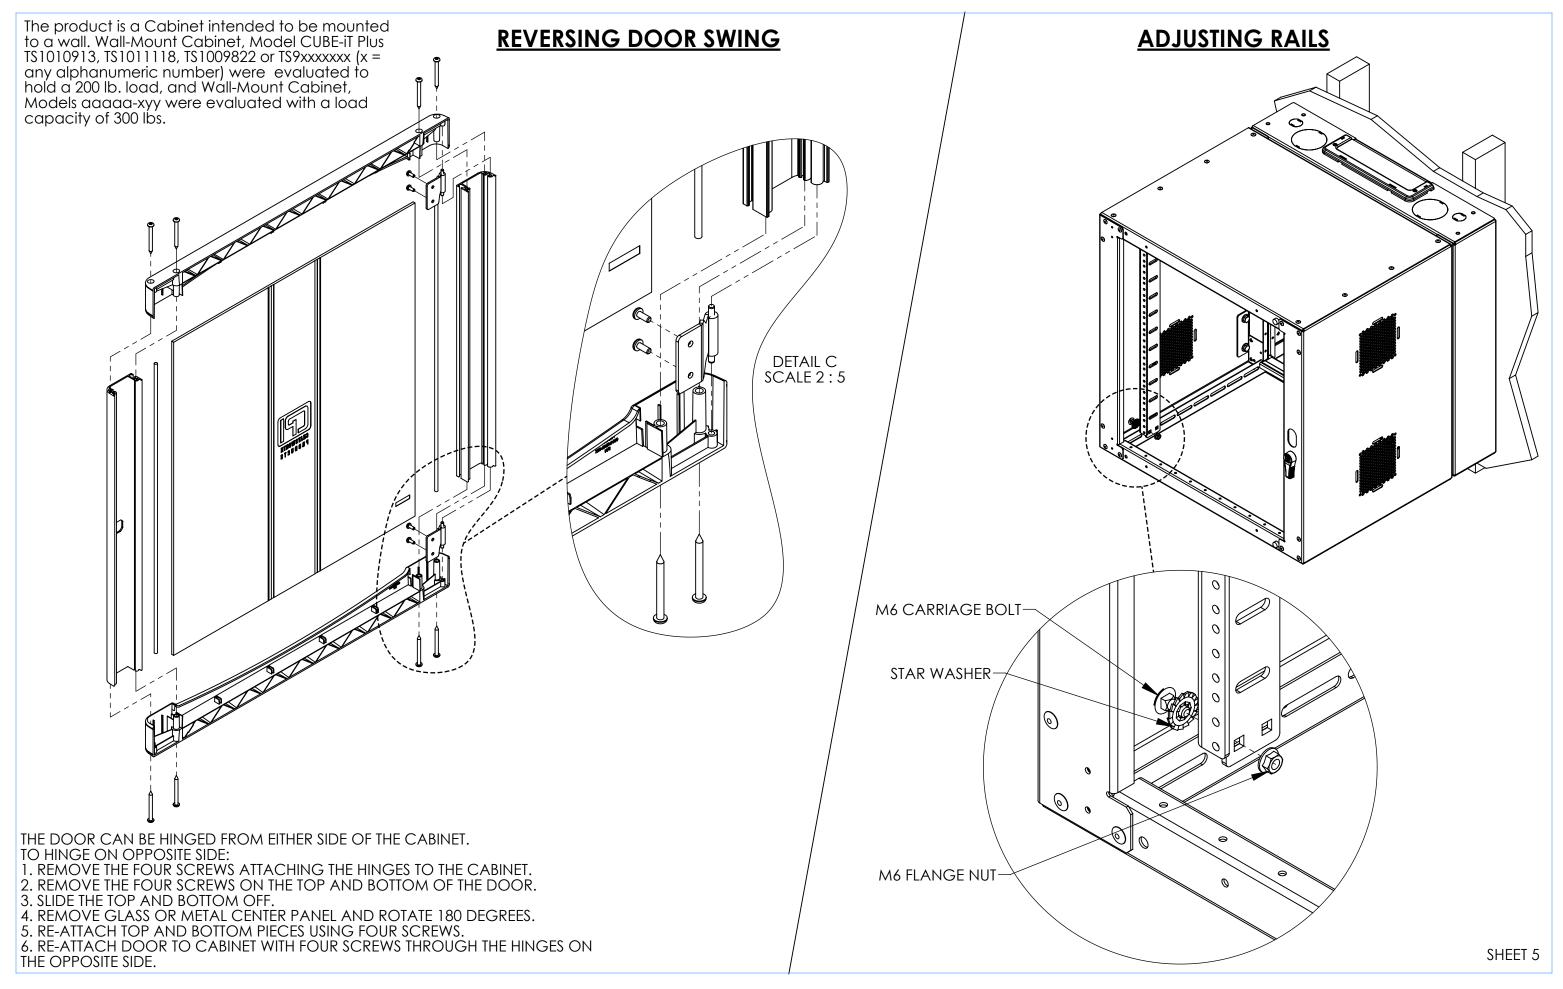

|                                     | REVISION                                                                                                                   |                                                            |                                          |            |
|-------------------------------------|----------------------------------------------------------------------------------------------------------------------------|------------------------------------------------------------|------------------------------------------|------------|
|                                     | DESCRIPTION                                                                                                                | DATE                                                       | APPROV<br>CHK                            | 'ED<br>ENG |
| DM_EC                               | CO_C-11870                                                                                                                 | SJG<br>01/16/2023                                          | SJG<br>01/16/2023 0                      | SJG        |
| wn w<br>Wan<br>Enter<br>Ckwis<br>S. | DE THE CABINET WILL HI<br>ITH THE HINGE ON THE L<br>T THE HINGE ON THE RIC<br>CHASSIS BY ROTATING<br>E AND SWING IT OPEN T | NGE FRO<br>.EFT SIDE,<br>SHT SIDE.<br>THE BLUE<br>TO GET A | M. THE<br>INVERT TH<br>LATCH<br>CCESS TC | ΗE         |
| IS SITT<br>HINGE                    | ING ON A TABLE, LOOSI<br>ES AND REMOVE THE HIM                                                                             | IGE PINS                                                   | =i<br>FROM                               |            |
| FRAM                                | E APART FROM THE CEN                                                                                                       | NTER CHA                                                   | ASSIS.                                   |            |
|                                     | REMOVE HI<br>BOTH HING                                                                                                     |                                                            | CHASSIS                                  | 4PART      |
| DATE<br>05/2018                     | CPI CHATSWOR                                                                                                               | TH PROI                                                    | DUCTS, IN                                | C.         |
| 05/2018                             |                                                                                                                            |                                                            |                                          |            |
|                                     | INSTL INSTR,CUBE-IT,G3                                                                                                     |                                                            |                                          |            |
| )5/2018                             |                                                                                                                            |                                                            |                                          |            |
|                                     |                                                                                                                            | 4090                                                       |                                          | iss<br>5   |
|                                     | SCALE 1:4 SHEET                                                                                                            | 1                                                          | OF 5                                     | -          |