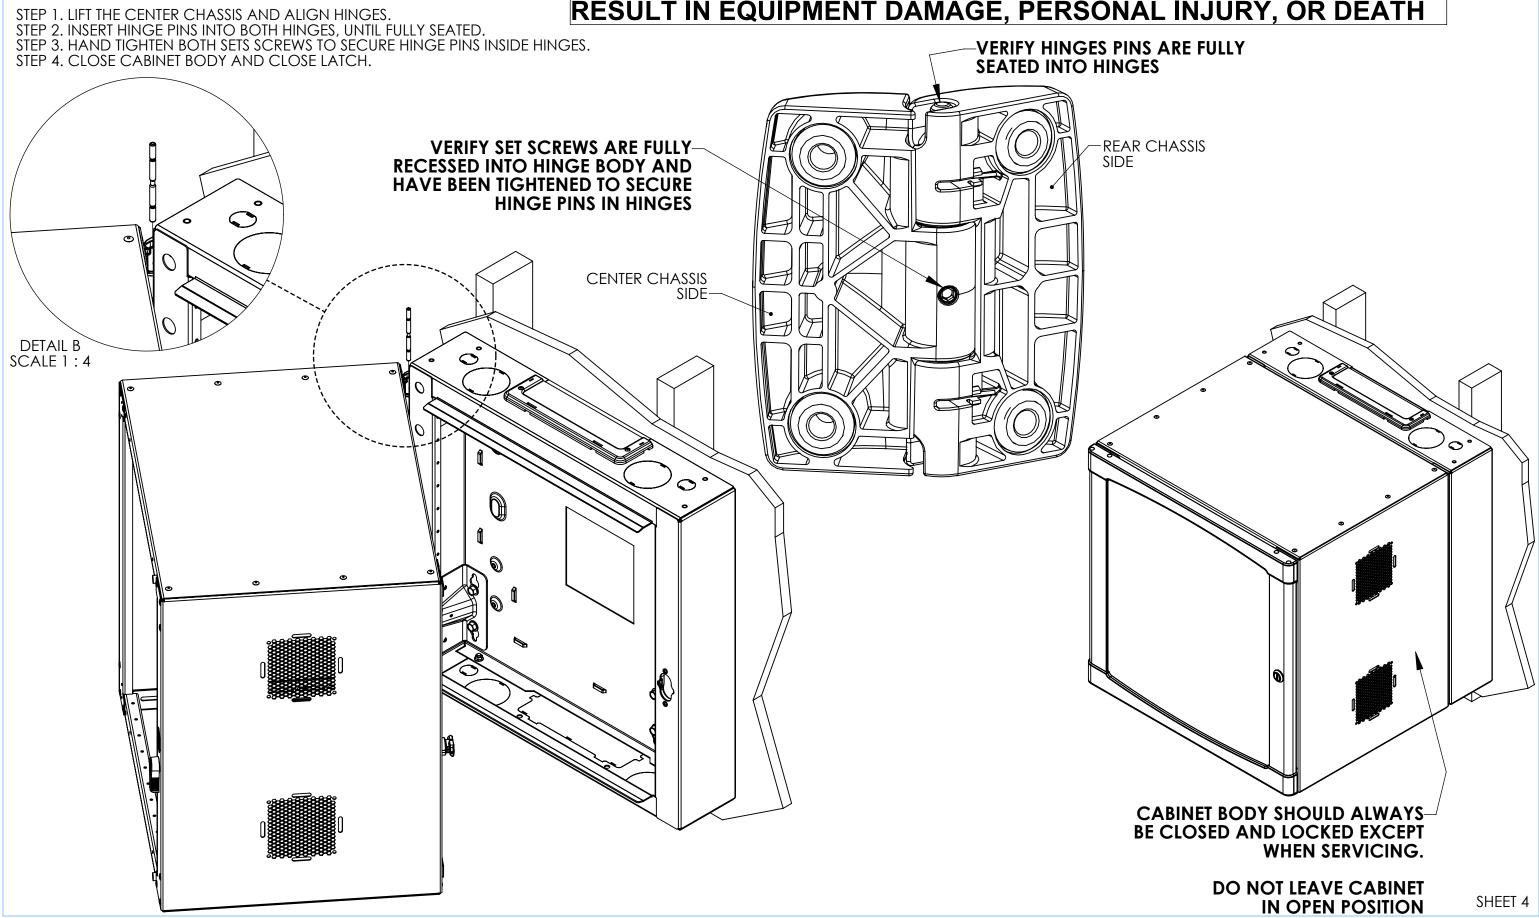

## WARNING: FAILURE TO TIGHTEN HINGE SET SCREWS MAY **RESULT IN EQUIPMENT DAMAGE, PERSONAL INJURY, OR DEATH**