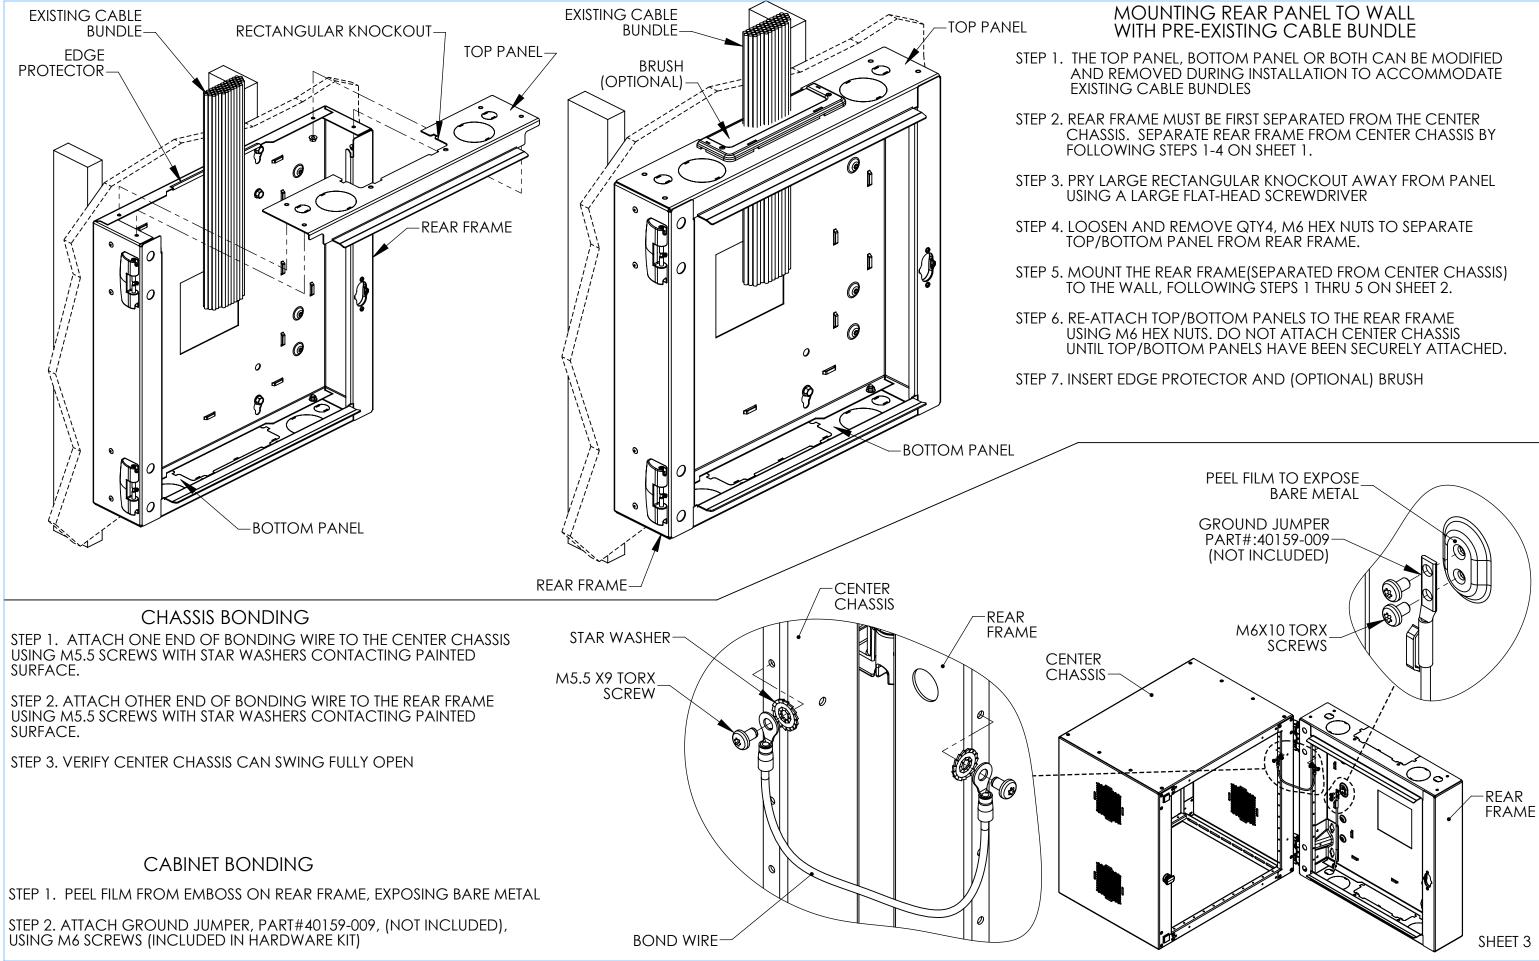

IIS-740900, SHEET 3 OF 5 - INSTL INSTR, CUBE-IT, G3 - 1:4 - 01/16/2023 - ISS. 5 - CPI/S. GIBBLE

MOUNTING CABINET TO REAR FRAME