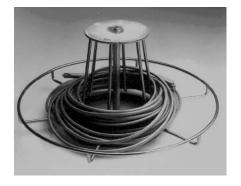

## **CABLE REEL**

This sturdy play-out reel makes installing multi-conductor or coaxial cables a one-person job. The installer no longer needs to unwind the cable, lay it flat on the floor and have another installer assist by feeding the cable into a duct. With the Cable Reel, simply place the coil of the cable on the reel and pull the amount needed. The cable basket rotates smoothly without tangling or backlash.

Constructed of sturdy, welded steel. Measures 12-inch high and 25-inch in diameter. Holds up to 200 feet of 25-pair cable. The zinc irridite plating and gold color protects the reel from corrosion, assuring a long and useful life.