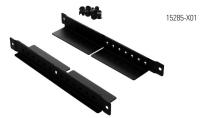

# **Equipment Support Rail for Adjustable Rail 4-Post Racks**

## **Equipment Support Rail**

Provides additional support for heavy rack-mount equipment, attaches the side of the Adjustable Rail QuadraRack or ServerRack and provides a.98"W (25 mm) support surface for equipment. Does not interfere with rack-mount unit (U) spaces. Supports 200 lb (90.7 kg) of equipment and includes assembly and installation hardware.

### ORDERING INFORMATION

| Part Number | Description                               | Shipping<br>Weight<br>Ib (kg) |
|-------------|-------------------------------------------|-------------------------------|
| 15285-X01   | Equipment Rail, for 23.62" (600 mm) Racks | 7 (3.2)                       |
| 15285-X02   | Equipment Rail, for 35.43" (900 mm) Racks | 11 (5.0)                      |