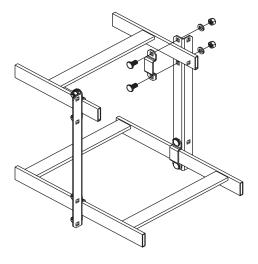

## **Cable Runway Standoff Support Kit**

Allows the attachment of cable runway 12" (300 mm) directly above and either parallel or perpendicular to existing Cable Runway. Each kit consists of the following items: two steel angle pieces, four steel brackets and eight sets of nuts, bolts and washers. The angle pieces are available in Gray, Computer Beige, Black or Gold finish.