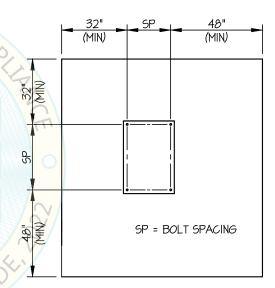

- B. THIS PREAPPROVAL ALLOWS FOR UP TO A MAXIMUM OF 2 ADJACENT CONCRETE SLAB EDGES, 32" AWAY MINIMUM (i.e. - CORNER).
  SEE ADJACENT DETAIL FOR ADDITIONAL MINIMUM ALLOWABLE CONCRETE
  EDGE DISTANCES.
- C. TESTING AND SPECIAL INSPECTION OF EXPANSION ANCHORS SHALL
  BE PERFORMED BY AN APPROVED INDEPENDENT AGENCY
  EMPLOYED BY THE FACILITY OWNER PER CBC 1704A & 1910A.5
  AND CAC 7-149. ALL REPORTS SHALL BE SENT TO THE INSPECTOR
  OF RECORD, OWNER AND THE ARCHITECT OR ENGINEER IN
  RESPONSIBLE CHARGE.
  - (i) AFTER AT LEAST 24 HOURS HAVE ELAPSED SINCE INSTALLATION, DIRECT PULL TENSION TEST OR TORQUE TEST AT LEAST 50% OF 202 THE ANCHORS.
  - (ii) ACCEPTANCE CRITERIA:
    - DIRECT TENSION TEST: THE ANCHOR SHOULD HAVE NO OBSERVABLE MOVEMENT AT THE TEST LOAD. A PRACTICAL WAY TO DETERMINE OBSERVABLE MOVEMENT IS THAT THE WASHER BECOMES LOOSE.
    - TORQUE TEST: THE APPLICABLE TORQUE MUST BE ACHIEVED WITHIN THE FOLLOWING LIMITS: WEDGE TYPE: 1/2 TURN OF THE NUT
  - (iii) IF ANY ANCHOR FAILS, TEST ALL ANCHORS.
- D. AVOID DAMAGING EXISTING STEEL REINFORCING IN CONCRETE SLAB WHEN INSTALLING CONCRETE EXPANSION ANCHORS.
- E. PROVIDE FOR FULL THREAD ENGAGEMENT OF NUT & WASHER.
- 11. BOLTS THROUGH CONCRETE ON METAL DECK
  - A. BOLTS SHALL BE TORQUED BY 3/4 TURN OF THE NUTS AFTER THE SNUG TIGHT (THE SNUG-TIGHT CONDITION IS DEFINED AS THE TIGHTNESS REQUIRED TO BRING THE CONNECTED PLIES INTO FIRM CONTACT) CONDITION IS ACHIEVED, UNLESS OTHERWISE NOTED.
  - B. THROUGH BOLT HOLES SHALL BE 1/16" LARGER THAN BOLT SIZE (HOLE SIZE = BOLT SIZE + 1/16) FOR CONCRETE.
  - C. THROUGH-BOLTS IN CONCRETE SHALL RECEIVE SPECIAL INSPECTION AND TESTING (THROUGH BOLTS WITH STEEL TO STEEL CONNECTION IN TENSION DO NOT REQUIRE TENSION TESTING) IN ACCORDANCE WITH REQUIREMENTS FOR POST-INSTALLED ANCHORS.

TYPICAL CONCRETE EDGE DETAIL