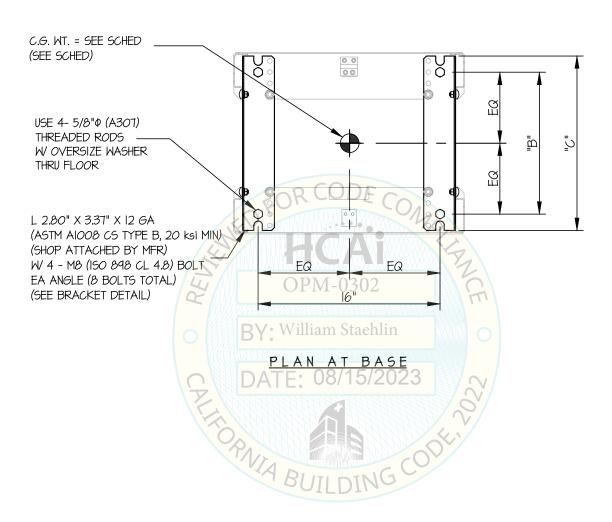

### Adjustable ServerRack & QuadraRack

SEISMIC SUPPORTS & ATTACHMENTS

CONCRETE SLAB

| MODEL NO.<br>(SQ PUNCH RAILS/#12-<br>24 THREADED RAILS) | ***<br>MAX OP<br>WEIGHT (lb.) | HEIGHT"<br>A" (in.)    | DEPTH<br>"B" (in.) | HEIGHT<br>7 (in.) | CHANNEL<br>DEPTH<br>"C" (in.) | **<br>Tu (lb.) | **<br>Vu (lb.) |
|---------------------------------------------------------|-------------------------------|------------------------|--------------------|-------------------|-------------------------------|----------------|----------------|
| 15211-X01/15215-X01                                     | 572                           | 72                     | 12.47              | 33.4              | 15.34                         | 1894           | 385            |
| 15211-X03/15215-X03                                     | 580                           | 84                     | 12.47              | 33.9              | 15.34                         | 1950           | 390            |
| 15211-X15/15215-X15                                     | 587                           | 96                     | 12.47              | 45.5              | 15.34                         | 2671           | 395            |
| * 15211-X08/15215-X08                                   | 595                           | 108                    | 12.47              | 51.5              | 15.34                         | 3073           | 400            |
| 15212-X01/15216-X01                                     | 576                           | 72                     | 19.36              | 33.4              | 22.24                         | 1490           | 388            |
| 15212-X03/15216-X03                                     | 584                           | 84                     | 19.36              | 33.9              | 22.24                         | 1534           | 393            |
| 15212-X15/15216-X15                                     | 591                           | OF96/I-(               | 3 019.36           | 45.5              | 22.24                         | 2106           | 398            |
| 15212-X08/15216-X08                                     | 599                           | 108                    | 19.36              | 51.5              | 22.24                         | 2424           | 403            |
| 15213-X01/15217-X01                                     | 580                           | Will <del>j</del> am S | ta 26,251          | 33.4              | 29.13                         | 1418           | 390            |
| 15213-X03/15217-X03                                     | 588                           | 84                     | 26,25              | 33.9              | 29.13                         | 1461           | 396            |
| 15213-X15/15217-X15                                     | 595 AT                        | E: <sub>96</sub> /8/   | 26,25              | 45.5              | 29.13                         | 2006           | 400            |
| 15213-X08/15217-X08                                     | 603                           | 108                    | 26.25              | 51.5              | 29.13                         | 2310           | 406            |
| 15214-X01/15218-X01                                     | 584                           | 72                     | 33.14              | 33.4              | 36.01                         | 1380           | 393            |
| 15214-X03/15218-X03                                     | 592//                         | 84                     | 33.14              | 33.9              | 36.01                         | 1421           | 398            |
| 15214-X15/15218-X15                                     | 600                           | 866                    | 33.14              | 45.5              | 36.01                         | 1956           | 404            |
| 15214-X08/15218-X08                                     | 608                           | 108                    | 33.14              | 51.5              | 36.01                         | 2252           | 409            |

<sup>\*\*</sup> VALUES INCLUDE Ω.

<sup>\*\*\*</sup> MAX OP WEIGHT = EQUIPMENT WEIGHT + CONTENTS (CONTENTS = 500 LB MAX)