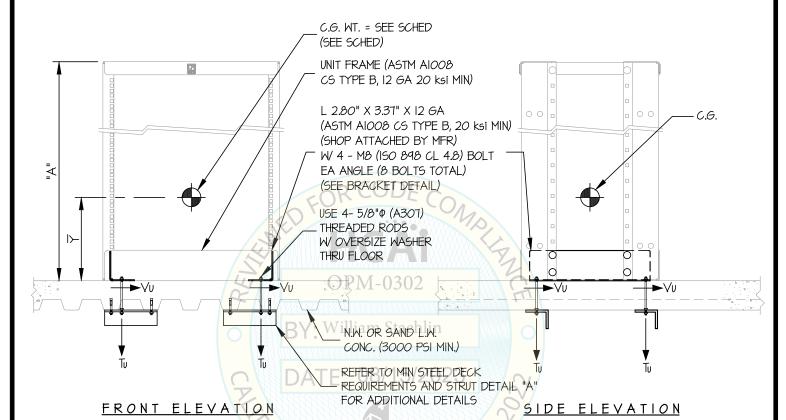

# Adjustable ServerRack & QuadraRack

SEISMIC SUPPORTS & ATTACHMENTS

CONCRETE SLAB

FRONT ELEVATION

SIDE ELEVATION

#### NOTES:

1. FORCES ARE DETERMINED PER 2022 CALIFORNIA BUILDING CODE AND ASCE 7-16. STRENGTH DESIGN IS USED. (EXAMPLE: SDS = 2.30, 2p = 1.0, p = 1.5, p = 2.5, p = 2.5

HORIZONTAL FORCE (Eh) = 1.035 Wp

HORIZONTAL FORCE (Emh) = 2.07 Wp (FOR CONCRETE ANCHORAGE)

VERTICAL FORCE (Ev) = 0.46 Wp

- 2. THIS CALCULATION ENCOMPASSES WEIGHTS AND VERTICAL C.G. POSITIONS NOT EXCEEDING VALUES SHOWN.
- 3. THIS CALCULATION WAS PREPARED WITHOUT KNOWLEDGE OF ANY SITE CONDITION. COMPATIBILITY FOR USE WITH A SITE SHALL BE EVALUATED BY THE STRUCTURAL ENGINEER OF RECORD OF THE INSTALLATION (SEOR). USE REQUIRES APPROVAL BY THE SEOR.
- 4. STRUCTURAL ENGINEER OF RECORD FOR THE INSTALLATION SHALL VERIFY ALL CONDITIONS, EVALUATE INTERACTION WITH ADJACENT EQUIPMENT AND ANCHORS, AND PROVIDE SUPPORT STRUCTURE DESIGNED TO SUPPORT WEIGHTS AND FORCES SHOWN IN COMBINATION WITH ALL OTHER LOADS THAT MAY BE PRESENT.
- 5. SEE GENERAL NOTES: SHEETS 1 AND 2

| MODEL NO.<br>(SQ PUNCH RAILS/#12-<br>24 THREADED RAILS) | ***<br>MAX OP<br>WEIGHT (lb.) | HEIGHT"<br>A" (in.)    | DEPTH<br>"B" (in.) | HEIGHT<br>7 (in.) | CHANNEL<br>DEPTH<br>"C" (in.) | **<br>Tu (lb.) | **<br>Vu (lb.) |
|---------------------------------------------------------|-------------------------------|------------------------|--------------------|-------------------|-------------------------------|----------------|----------------|
| 15211-X01/15215-X01                                     | 572                           | 72                     | 12.47              | 33.4              | 15.34                         | 1894           | 385            |
| 15211-X03/15215-X03                                     | 580                           | 84                     | 12.47              | 33.9              | 15.34                         | 1950           | 390            |
| 15211-X15/15215-X15                                     | 587                           | 96                     | 12.47              | 45.5              | 15.34                         | 2671           | 395            |
| * 15211-X08/15215-X08                                   | 595                           | 108                    | 12.47              | 51.5              | 15.34                         | 3073           | 400            |
| 15212-X01/15216-X01                                     | 576                           | 72                     | 19.36              | 33.4              | 22.24                         | 1490           | 388            |
| 15212-X03/15216-X03                                     | 584                           | 84                     | 19.36              | 33.9              | 22.24                         | 1534           | 393            |
| 15212-X15/15216-X15                                     | 591                           | OF96/I-(               | 3 019.36           | 45.5              | 22.24                         | 2106           | 398            |
| 15212-X08/15216-X08                                     | 599                           | 108                    | 19.36              | 51.5              | 22.24                         | 2424           | 403            |
| 15213-X01/15217-X01                                     | 580                           | Will <del>j</del> am S | ta 26,251          | 33.4              | 29.13                         | 1418           | 390            |
| 15213-X03/15217-X03                                     | 588                           | 84                     | 26,25              | 33.9              | 29.13                         | 1461           | 396            |
| 15213-X15/15217-X15                                     | 595 AT                        | E: <sub>96</sub> /8/   | 26,25              | 45.5              | 29.13                         | 2006           | 400            |
| 15213-X08/15217-X08                                     | 603                           | 108                    | 26.25              | 51.5              | 29.13                         | 2310           | 406            |
| 15214-X01/15218-X01                                     | 584                           | 72                     | 33.14              | 33.4              | 36.01                         | 1380           | 393            |
| 15214-X03/15218-X03                                     | 592//                         | 84                     | 33.14              | 33.9              | 36.01                         | 1421           | 398            |
| 15214-X15/15218-X15                                     | 600                           | 866                    | 33.14              | 45.5              | 36.01                         | 1956           | 404            |
| 15214-X08/15218-X08                                     | 608                           | 108                    | 33.14              | 51.5              | 36.01                         | 2252           | 409            |

<sup>\*\*</sup> VALUES INCLUDE Ω.

<sup>\*\*\*</sup> MAX OP WEIGHT = EQUIPMENT WEIGHT + CONTENTS (CONTENTS = 500 LB MAX)