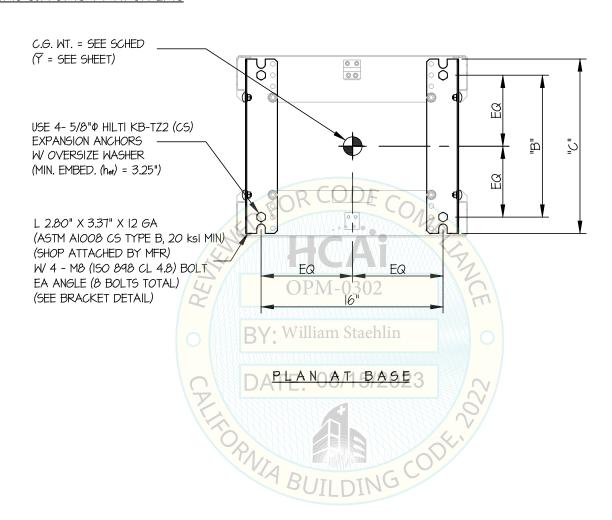

# Adjustable ServerRack & QuadraRack

SEISMIC SUPPORTS & ATTACHMENTS

CONCRETE SLAB

FRONT ELEVATION

SIDE ELEVATION

### Adjustable ServerRack & QuadraRack

SEISMIC SUPPORTS & ATTACHMENTS

CONCRETE SLAB

| MODEL NO.<br>(SQ PUNCH RAILS/#12-<br>24 THREADED RAILS) | ***<br>MAX OP<br>WEIGHT (lb.) | HEIGHT"<br>A" (in.)    | DEPTH<br>"B" (in.) | HEIGHT<br>7 (in.) | CHANNEL<br>DEPTH<br>"C" (in.) | **<br>Tu (lb.) | **<br>Vu (lb.) |
|---------------------------------------------------------|-------------------------------|------------------------|--------------------|-------------------|-------------------------------|----------------|----------------|
| 15211-X01/15215-X01                                     | 572                           | 72                     | 12.47              | 33.4              | 15.34                         | 1894           | 385            |
| 15211-X03/15215-X03                                     | 580                           | 84                     | 12.47              | 33.9              | 15.34                         | 1950           | 390            |
| 15211-X15/15215-X15                                     | 587                           | 96                     | 12.47              | 45.5              | 15.34                         | 2671           | 395            |
| * 15211-X08/15215-X08                                   | 595                           | 108                    | 12.47              | 51.5              | 15.34                         | 3073           | 400            |
| 15212-X01/15216-X01                                     | 576                           | 72                     | 19.36              | 33.4              | 22.24                         | 1490           | 388            |
| 15212-X03/15216-X03                                     | 584                           | 84                     | 19.36              | 33.9              | 22.24                         | 1534           | 393            |
| 15212-X15/15216-X15                                     | 591                           | OF96/I-(               | 3 019.36           | 45.5              | 22.24                         | 2106           | 398            |
| 15212-X08/15216-X08                                     | 599                           | 108                    | 19.36              | 51.5              | 22.24                         | 2424           | 403            |
| 15213-X01/15217-X01                                     | 580                           | Will <del>j</del> am S | ta 26,251          | 33.4              | 29.13                         | 1418           | 390            |
| 15213-X03/15217-X03                                     | 588                           | 84                     | 26,25              | 33.9              | 29.13                         | 1461           | 396            |
| 15213-X15/15217-X15                                     | 595 AT                        | E: <sub>96</sub> /8/   | 26,25              | 45.5              | 29.13                         | 2006           | 400            |
| 15213-X08/15217-X08                                     | 603                           | 108                    | 26.25              | 51.5              | 29.13                         | 2310           | 406            |
| 15214-X01/15218-X01                                     | 584                           | 72                     | 33.14              | 33.4              | 36.01                         | 1380           | 393            |
| 15214-X03/15218-X03                                     | 592//                         | 84                     | 33.14              | 33.9              | 36.01                         | 1421           | 398            |
| 15214-X15/15218-X15                                     | 600                           | 866                    | 33.14              | 45.5              | 36.01                         | 1956           | 404            |
| 15214-X08/15218-X08                                     | 608                           | 108                    | 33.14              | 51.5              | 36.01                         | 2252           | 409            |