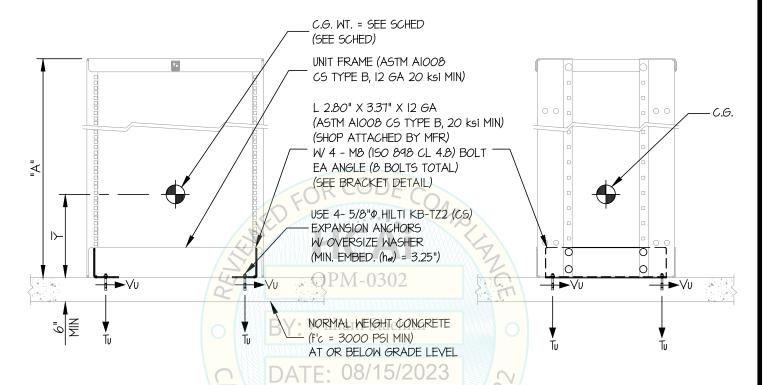

MIN STEEL DECK REQUIREMENTS AND STRUT DETAIL

DATF: 08/15/2023

THROUGH STRUT FLANGE.

**DEMANDS:** (BASED ON UPPER FLOOR)

THREADED ROD OCCURS AT FLUTE)

(EXTEND ANGLE TO ADJACENT FLUTE WHEN

### Adjustable ServerRack & QuadraRack

SEISMIC SUPPORTS & ATTACHMENTS

BRACKET DETAILS