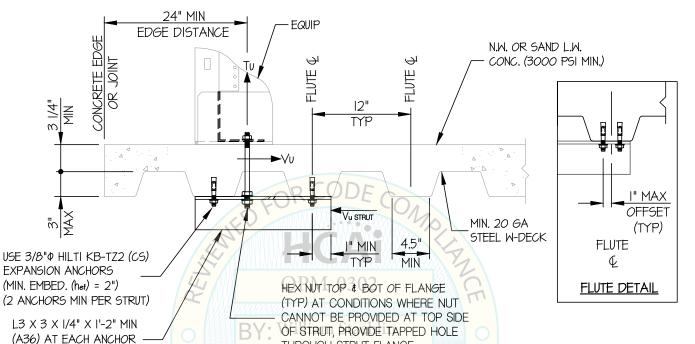

#### 10. EXPANSION ANCHORS:

A. ATTACHMENT IS TO BE MADE WITH THE ANCHORS LISTED BELOW AND INSTALLED AS DESCRIBED IN THE CORRESPONDING ICC REPORT.

| Anchor<br>Diameter | Concrete<br>Type     | Min. f'c<br>(psi) | Anchor Type         | ICC<br>Report No. | Min.<br>Embed. | Min.<br>Spacing | Min.<br>Edge Dist. | Min. Conc.<br>Thickness | Torque<br>Test | Direct Tension<br>Test |
|--------------------|----------------------|-------------------|---------------------|-------------------|----------------|-----------------|--------------------|-------------------------|----------------|------------------------|
| 3/8"               | Sand Light<br>Weight | 3000              | Hilti Kwik Bolt TZ2 | ESR-4266          | 2"             | 6.75            | 12                 | See<br>Detail "A"       | 30 FT-LB       | N/A                    |
| 5/8"               | Normal<br>Weight     | 3000              | Hilti Kwik Bolt TZ2 | ESR-4266          | 3.25"          | 10"             | 32"                | 5"                      | 40 FT-LB       | 4107 lb                |

- B. THIS PREAPPROVAL ALLOWS FOR UP TO A MAXIMUM OF 2 ADJACENT CONCRETE SLAB EDGES, 32" AWAY MINIMUM (i.e. - CORNER).
  SEE ADJACENT DETAIL FOR ADDITIONAL MINIMUM ALLOWABLE CONCRETE
  EDGE DISTANCES.
- C. TESTING AND SPECIAL INSPECTION OF EXPANSION ANCHORS SHALL
  BE PERFORMED BY AN APPROVED INDEPENDENT AGENCY
  EMPLOYED BY THE FACILITY OWNER PER CBC 1704A & 1910A.5
  AND CAC 7-149. ALL REPORTS SHALL BE SENT TO THE INSPECTOR
  OF RECORD, OWNER AND THE ARCHITECT OR ENGINEER IN
  RESPONSIBLE CHARGE.
  - (i) AFTER AT LEAST 24 HOURS HAVE ELAPSED SINCE INSTALLATION, DIRECT PULL TENSION TEST OR TORQUE TEST AT LEAST 50% OF 202 THE ANCHORS.
  - (ii) ACCEPTANCE CRITERIA:
    - DIRECT TENSION TEST: THE ANCHOR SHOULD HAVE NO OBSERVABLE MOVEMENT AT THE TEST LOAD. A PRACTICAL WAY TO DETERMINE OBSERVABLE MOVEMENT IS THAT THE WASHER BECOMES LOOSE.
    - TORQUE TEST: THE APPLICABLE TORQUE MUST BE ACHIEVED WITHIN THE FOLLOWING LIMITS: WEDGE TYPE: 1/2 TURN OF THE NUT
  - (iii) IF ANY ANCHOR FAILS, TEST ALL ANCHORS.
- D. AVOID DAMAGING EXISTING STEEL REINFORCING IN CONCRETE SLAB WHEN INSTALLING CONCRETE EXPANSION ANCHORS.
- E. PROVIDE FOR FULL THREAD ENGAGEMENT OF NUT & WASHER.
- 11. BOLTS THROUGH CONCRETE ON METAL DECK
  - A. BOLTS SHALL BE TORQUED BY 3/4 TURN OF THE NUTS AFTER THE SNUG TIGHT (THE SNUG-TIGHT CONDITION IS DEFINED AS THE TIGHTNESS REQUIRED TO BRING THE CONNECTED PLIES INTO FIRM CONTACT) CONDITION IS ACHIEVED, UNLESS OTHERWISE NOTED.
  - B. THROUGH BOLT HOLES SHALL BE 1/16" LARGER THAN BOLT SIZE (HOLE SIZE = BOLT SIZE + 1/16) FOR CONCRETE.
  - C. THROUGH-BOLTS IN CONCRETE SHALL RECEIVE SPECIAL INSPECTION AND TESTING (THROUGH BOLTS WITH STEEL TO STEEL CONNECTION IN TENSION DO NOT REQUIRE TENSION TESTING) IN ACCORDANCE WITH REQUIREMENTS FOR POST-INSTALLED ANCHORS.

TYPICAL CONCRETE EDGE DETAIL

MIN STEEL DECK REQUIREMENTS AND STRUT DETAIL

DATF: 08/15/2023

THROUGH STRUT FLANGE.

**DEMANDS:** (BASED ON UPPER FLOOR)

THREADED ROD OCCURS AT FLUTE)

(EXTEND ANGLE TO ADJACENT FLUTE WHEN